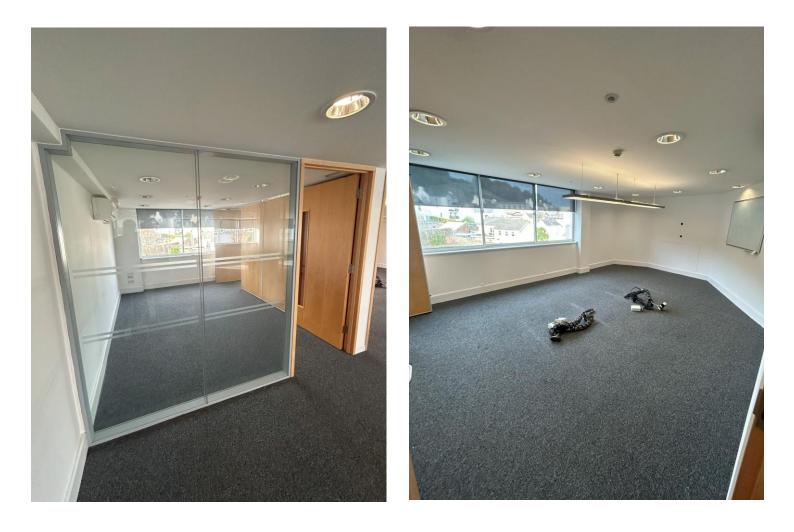

#### DESCRIPTION

Channel House is a five storey purpose built office building, providing efficient open plan accommodation throughout, benefitting from secure private parking to the rear. The available offices are situated at Fourth floor level and benefit from the following amenities:

- Impressive window frontage with excellent natural light provision
- Suspended ceilings with integral florescent lighting
- Comfort cooling and heating
- Lift access
- Boardroom with dividing wall
- Partitioned office
- Perimeter trunking
- Kitchen facilities
- Comms Room