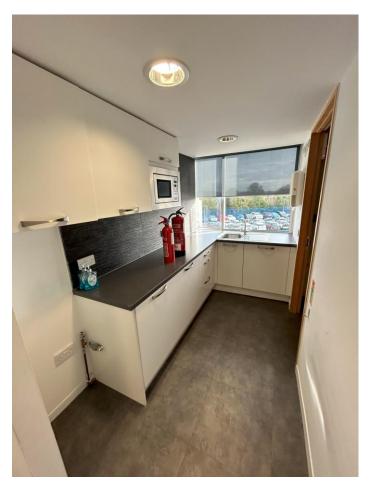

- Impressive window frontage with excellent natural light provision
- Suspended ceilings with integral florescent lighting
- Comfort cooling and heating
- Lift access
- Boardroom with dividing wall
- Partitioned office
- Perimeter trunking
- Kitchen facilities
- Comms Room