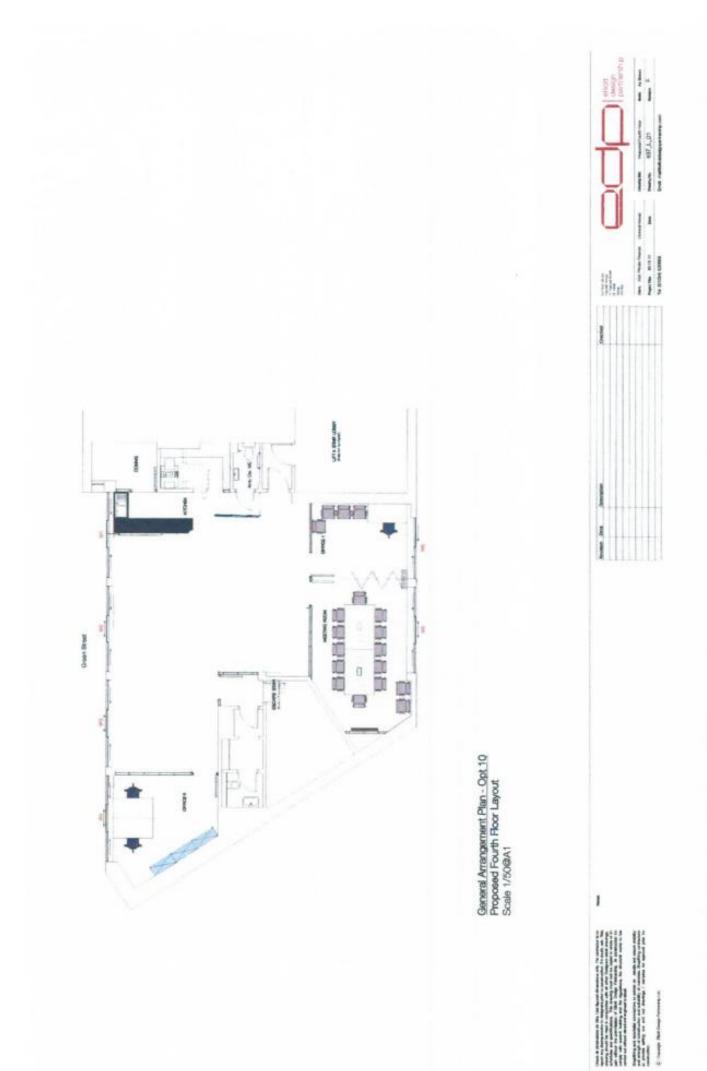

#### DESCRIPTION

Channel House is a five storey purpose built office building, providing efficient open plan accommodation throughout, benefitting from secure private parking to the rear. The available offices are situated at Fourth floor level and benefit from the following amenities:

- Impressive window frontage with excellent natural light provision
- Suspended ceilings with integral florescent lighting
- Comfort cooling and heating
- Lift access
- Boardroom with dividing wall
- Partitioned office
- Perimeter trunking
- Kitchen facilities
- Comms Room

#### ACCOMMODATION

| Fourth Floor Offices (North) | - | 1,448 sq.ft. |
|------------------------------|---|--------------|
|------------------------------|---|--------------|

Private parking to the rear - 1 space (with option for further spaces)