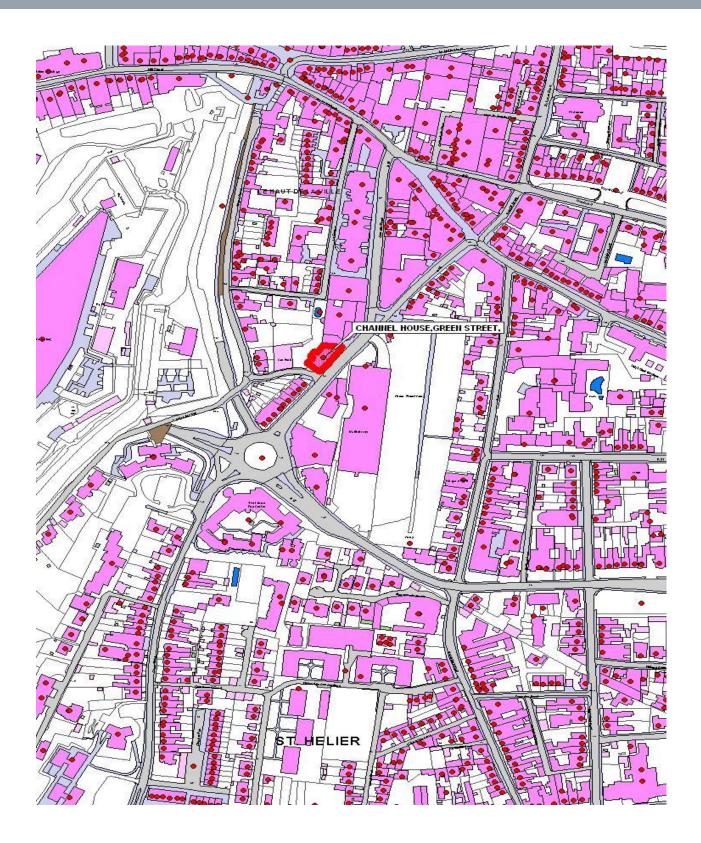

#### LOCATION

The property is located within St Helier's Central Business District, being five minutes' walk from the pedestrianised precincts of Queen Street and King Street. More specifically, the property is situated on the Western side of Green Street opposite Green Street multi-storey car park.

We attach a location plan for reference purposes.