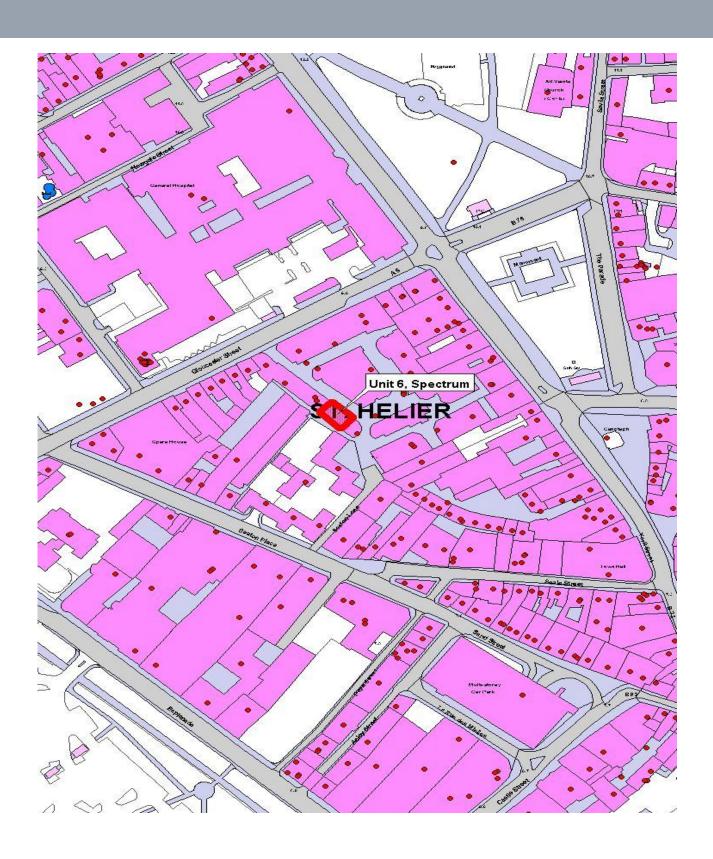

#### **LOCATION**

The unit forms part of the Spectrum development, located on the Eastern side of Gloucester Street, mid-way between the junction with the Parade and Seaton Place.

The development benefits from being only a few minutes' walk from the centre of St Helier and is within close proximity to the St Helier Marinas and Harbours, Patriotic Street multi-storey car park, the prime office area, the Waterfront leisure scheme and opposite the General Hospital.

We attach a location plan for ease of reference.