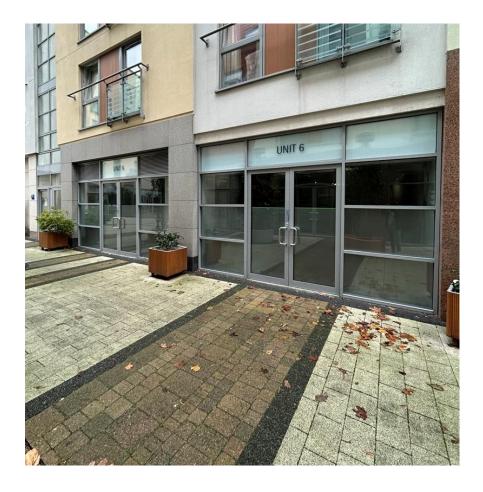

### QUALITY OFFICE SUITE UNIT 6 SPECTRUM GLOUCESTER STREET ST HELIER

**APPROXIMATELY 715 SQ.FT.** 

TO LET

#### **LOCATION**

The unit forms part of the Spectrum development, located on the Eastern side of Gloucester Street, mid-way between the junction with the Parade and Seaton Place.

The development benefits from being only a few minutes' walk from the centre of St Helier and is within close proximity to the St Helier Marinas and Harbours, Patriotic Street multi-storey car park, the prime office area, the Waterfront leisure scheme and opposite the General Hospital.

#### **DESCRIPTION**

The Spectrum development is one of the largest private sector developments to have been undertaken in Jersey, comprising a mixture of ground floor commercial office units with separate residential accommodation above.