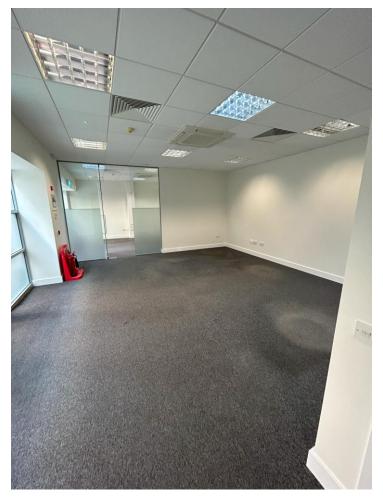

The surrounding pedestrian walkways are finished to a high standard incorporating Jersey granite and marble, linking the units with Gloucester Street.

Internally, the office is purpose built to a high specification providing efficient accommodation, and benefitting from the following amenities:-

- Suspended ceilings;
- Comfort heating and cooling;
- Integral lighting;
- Painted and plastered walls;
- Double glazing;
- Carpeting;
- W/C Facility
- Kitchenette facility.

#### **ACCOMMODATION**

The approximate Net Internal Area of the unit is as follows:-

Unit 6 Ground Floor 715 sq.ft. (66.4 sq.m) NIA