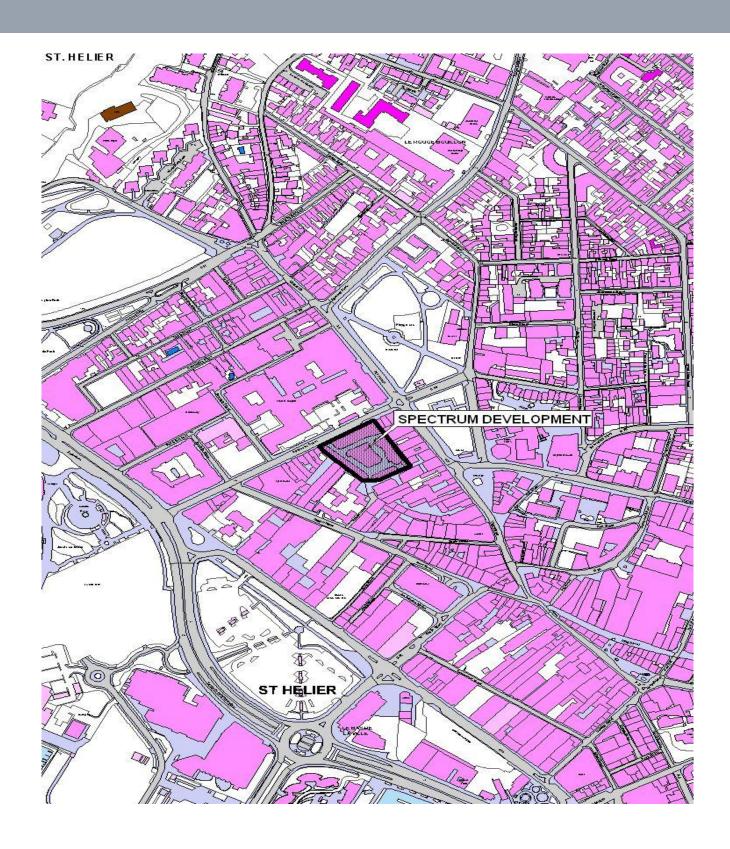

#### **LOCATION**

The unit forms part of the Spectrum development, located on the Eastern side of Gloucester Street, mid-way between the junction with the Parade and Seaton Place.

The development benefits from being only a few minutes' walk from the centre of St Helier and is within close proximity to the St Helier Marinas and Harbours, Patriotic Street multi-storey car park, the prime office area, the Waterfront leisure scheme and opposite the General Hospital.

We attach a location plan for ease of reference.