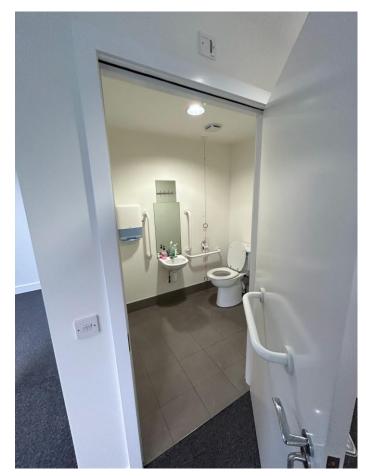

- Suspended ceilings;
- Comfort heating and cooling;
- Integral lighting;
- Painted and plastered walls;
- Double glazing;
- Carpeting;
- W/C Facility
- Kitchenette facility.