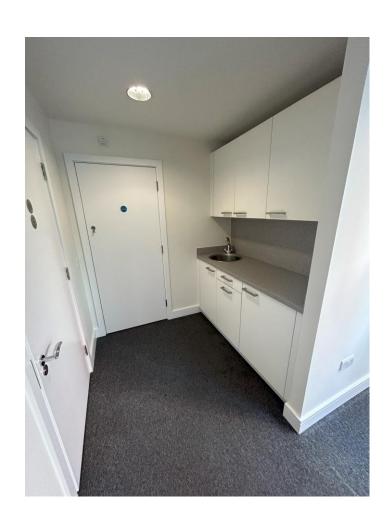

- Suspended ceilings;
- Comfort heating and cooling;
- Integral lighting;
- Painted and plastered walls;
- Double glazing;
- Carpeting;
- W/C Facility
- Kitchenette facility.

#### **ACCOMMODATION**

The approximate Net Internal Area of the unit is as follows:-

Unit 6 Ground Floor 715 sq.ft. (66.4 sq.m) NIA