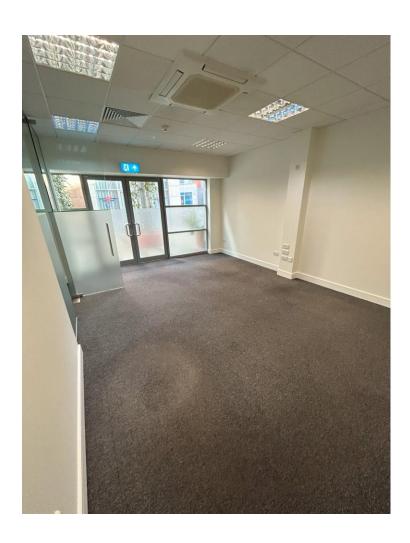

The surrounding pedestrian walkways are finished to a high standard incorporating Jersey granite and marble, linking the units with Gloucester Street.

Internally, the office is purpose built to a high specification providing efficient accommodation, and benefitting from the following amenities:-

- Suspended ceilings;
- Comfort heating and cooling;
- Integral lighting;
- Painted and plastered walls;
- Double glazing;
- Carpeting;
- W/C Facility
- Kitchenette facility.

#### **ACCOMMODATION**

The approximate Net Internal Area of the unit is as follows:-

Unit 6 Ground Floor 715 sq.ft. (66.4 sq.m) NIA