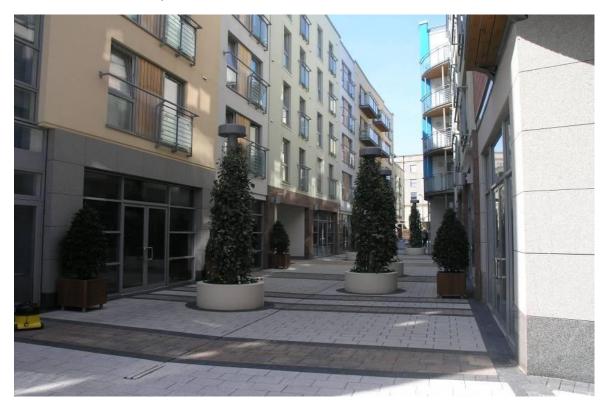

#### **LOCATION**

The unit forms part of the Spectrum development, located on the Eastern side of Gloucester Street, mid-way between the junction with the Parade and Seaton Place.

The development benefits from being only a few minutes' walk from the centre of St Helier and is within close proximity to the St Helier Marinas and Harbours, Patriotic Street multi-storey car park, the prime office area, the Waterfront leisure scheme and opposite the General Hospital.

#### **DESCRIPTION**

The Spectrum development is one of the largest private sector developments to have been undertaken in Jersey, comprising a mixture of ground floor commercial office units with separate residential accommodation above.

The surrounding pedestrian walkways are finished to a high standard incorporating Jersey granite and marble, linking the units with Gloucester Street.

Internally, the office is purpose built to a high specification providing efficient accommodation, and benefitting from the following amenities:-