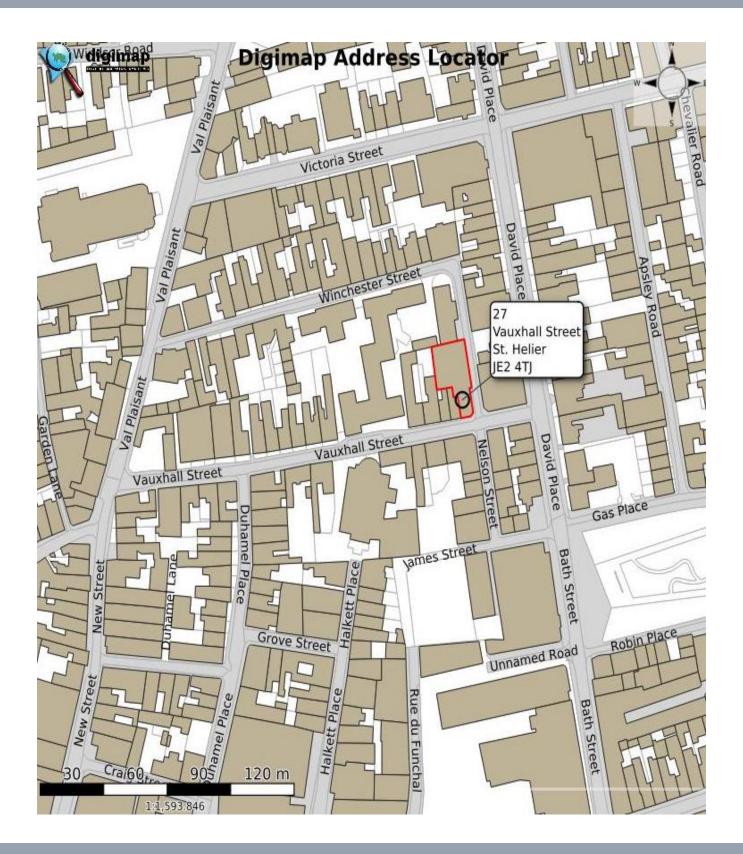

### LOCATION

The premises are located in the Northern quarter of St Helier Town Centre.

More specifically, the premises are situated on the North side of Vauxhall Street, close to the junction with Bath Street.

We attach a location plan for reference purposes.