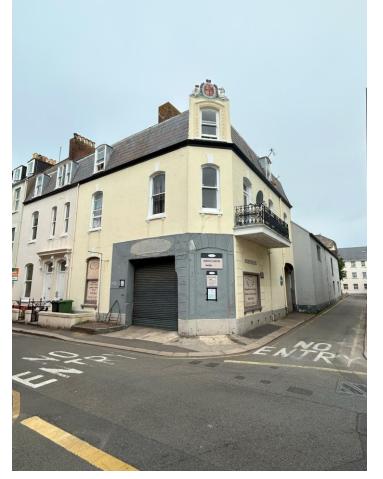

### DESCRIPTION

The premises consist of a reasonably substantial ground floor commercial light industrial warehouse unit, with ancillary facilities above.

### USE

The premises up until recently were trading as a Motor Mechanic Servicing and Repair Centre and thus there is an established light industrial user on the site. The premises are also capable of being used for commercial dry storage.