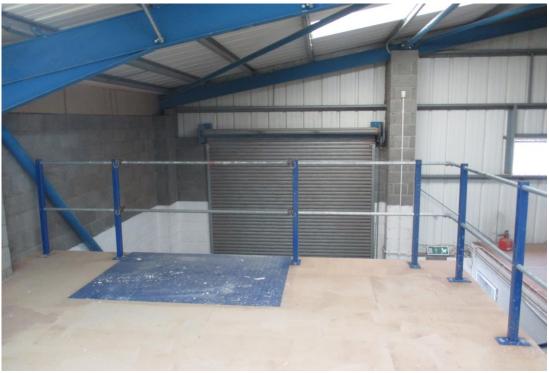

### **DESCRIPTION**

The building is of modern steel portal frame construction with reinforced concrete slab flooring and insulated metal cladding to the roofs and blockwork walls above a height of two metres. The unit has an approximate ridge and eaves height of 8.3m (27'3") and 7.0m (23') respectively. The property also benefits from a demountable mezzanine floor.

The Springside Estate has an established storage and light industrial use. The subject property benefits from the following features:

- Designated car parking (2 spaces).
- 3 phase electricity supply
- Mains water and drainage
- Full height roller shutter loading doors with electric motor
- Existing mezzanine flooring (1,937 sq ft NIA)
- Air-conditioning unit
- Office & toilet facilities
- Fluorescent lighting