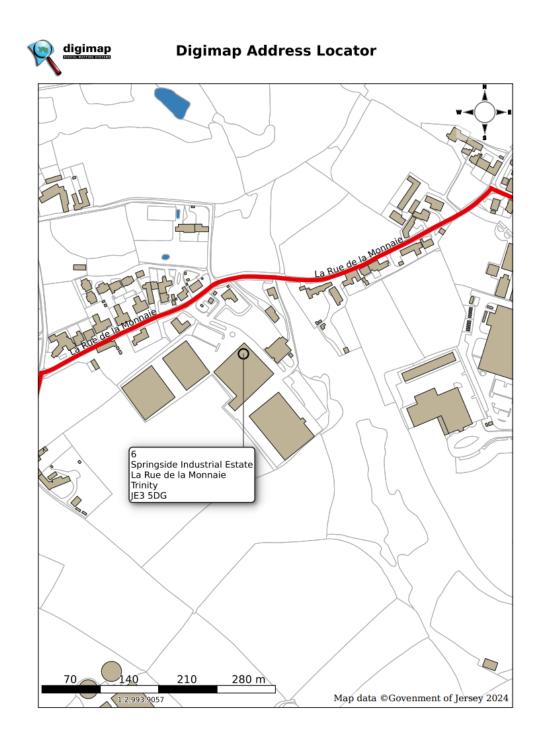

### **LOCATION**

The Springside Commercial Warehouse and Light Industrial Estate is located in the parish of Trinty. More specifically the estate is situated off the South side of La Rue de la Monnaie.

We attach a location plan for reference purposes.