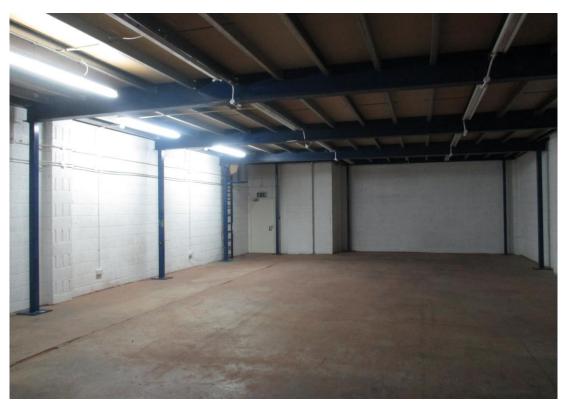

### **DESCRIPTION**

The building is of modern steel portal frame construction with reinforced concrete slab flooring and insulated metal cladding to the roofs and blockwork walls above a height of two metres. The unit has an approximate ridge and eaves height of 8.3m (27'3") and 7.0m (23') respectively. The property also benefits from a demountable mezzanine floor.

### **ACCOMMODATION**

The approximate total Gross Internal Area of the space is 4,279 sq.ft.

Ground Floor: 2,342 sq ft. Mezzanine Area: 1,937 sq ft.