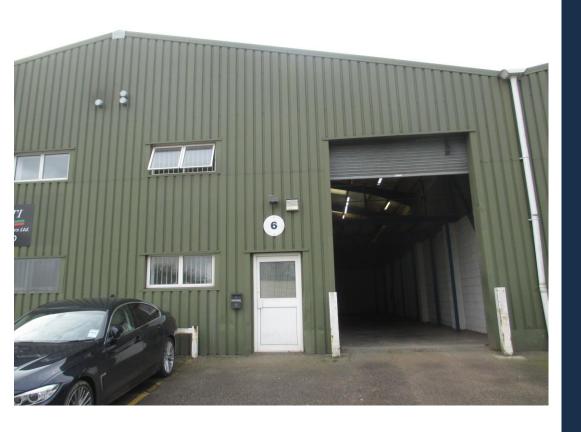

### PHASE 1, UNIT 6 WAREHOUSE, SPRINGSIDE INDUSTRIAL ESTATE TRINITY

4,279 SQ.FT. (GROUND 2,342 SQ.FT. & MEZZANINE 1,937 SQ.FT)

TO LET

### **DESCRIPTION**

The building is of modern steel portal frame construction with reinforced concrete slab flooring and insulated metal cladding to the roofs and blockwork walls above a height of two metres. The unit has an approximate ridge and eaves height of 8.3m (27'3") and 7.0m (23') respectively. The property also benefits from a demountable mezzanine floor.