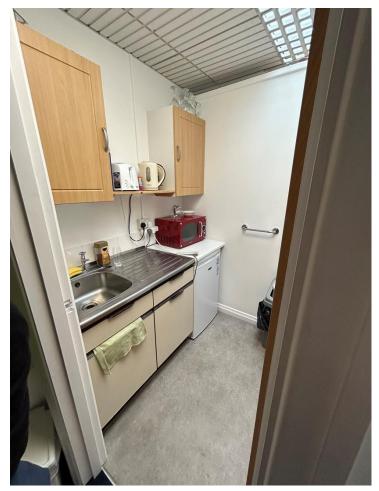

The offices benefit from the following general amenities:

- Comfort cooling/comfort heating;
- Suspended ceilings:
- Integral fluorescent lighting;
- Double glazing;
- WC facility;
- Built in storage cupboards;
- Kitchenette:
- Blinds.

#### **ACCOMMODATION**

The approximate area of the accommodation is as follows:

 $\begin{array}{ccc} \text{Rear Office} & 523 \text{ sq.ft} \\ \text{Front Office} & 490 \text{ sq.ft} \\ \text{Kitchen} & \underline{27 \text{ sq.ft}} \\ \text{Total} & 1,040 \text{ sq.ft} \end{array}$ 