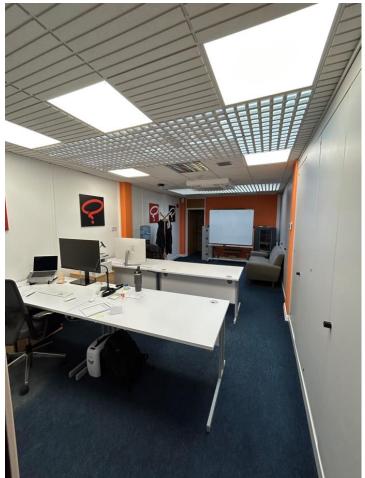

#### DESCRIPTION

The property is a four storey, purpose built commercial structure benefitting from a communal entrance way at ground floor level servicing the three floors of offices above.

The available premises are situated at third floor level via staircase access.

The offices benefit from the following general amenities:

- Comfort cooling/comfort heating;
- Suspended ceilings:
- Integral fluorescent lighting;
- Double glazing;
- WC facility;
- Built in storage cupboards;
- Kitchenette:
- Blinds.

#### **ACCOMMODATION**

The approximate area of the accommodation is as follows:

 $\begin{array}{ccc} \text{Rear Office} & 523 \text{ sq.ft} \\ \text{Front Office} & 490 \text{ sq.ft} \\ \text{Kitchen} & \underline{27 \text{ sq.ft}} \\ \text{Total} & 1,040 \text{ sq.ft} \end{array}$ 