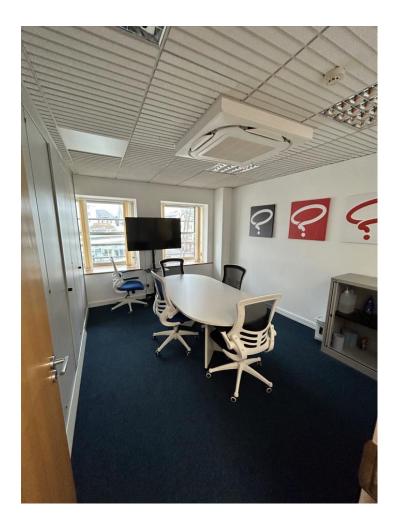

The offices benefit from the following general amenities:

- Comfort cooling/comfort heating;
- Suspended ceilings:
- Integral fluorescent lighting;
- Double glazing;
- WC facility;
- Built in storage cupboards;
- Kitchenette:
- Blinds.

#### **ACCOMMODATION**

The approximate area of the accommodation is as follows:

 $\begin{array}{ccc} \text{Rear Office} & 523 \text{ sq.ft} \\ \text{Front Office} & 490 \text{ sq.ft} \\ \text{Kitchen} & \underline{27 \text{ sq.ft}} \\ \text{Total} & 1,040 \text{ sq.ft} \end{array}$ 