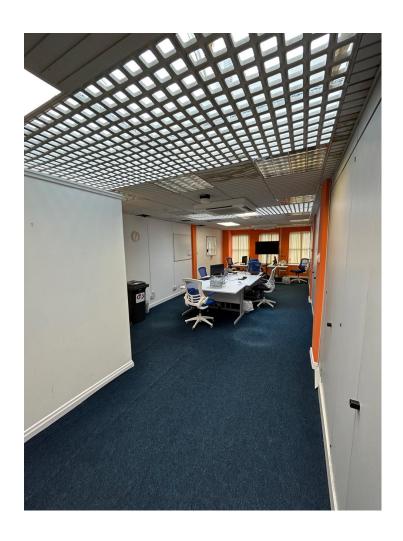

The offices benefit from the following general amenities:

- Comfort cooling/comfort heating;
- Suspended ceilings:
- Integral fluorescent lighting;
- Double glazing;
- WC facility;
- Built in storage cupboards;
- Kitchenette:
- Blinds.

#### **ACCOMMODATION**

The approximate area of the accommodation is as follows:

 $\begin{array}{ccc} \text{Rear Office} & 523 \text{ sq.ft} \\ \text{Front Office} & 490 \text{ sq.ft} \\ \text{Kitchen} & \underline{27 \text{ sq.ft}} \\ \text{Total} & 1,040 \text{ sq.ft} \end{array}$ 