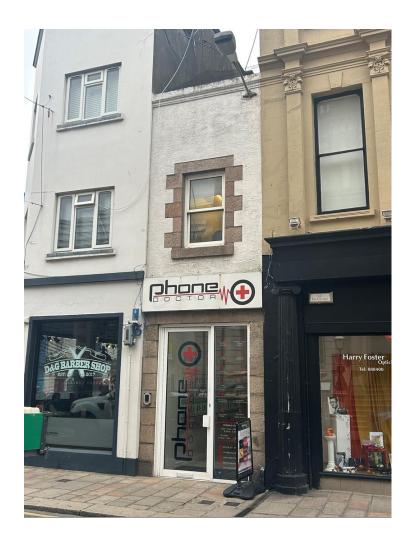

### 9A BERESFORD STREET, ST HELIER, JERSEY

### **DESCRIPTION**

The property is a two storey commercial unit, benefiting from a small ground floor retail sales area, with similar space at first floor.

The unit is let principally on an open plan basis, with stair access to first floor, which benefits from a WC facility.

#### **ACCOMMODATION**

The approximate Net Internal areas of the unit are as follows:

Ground Floor 218 sq ft First Floor 185 sq ft

**Total** 403 sq ft