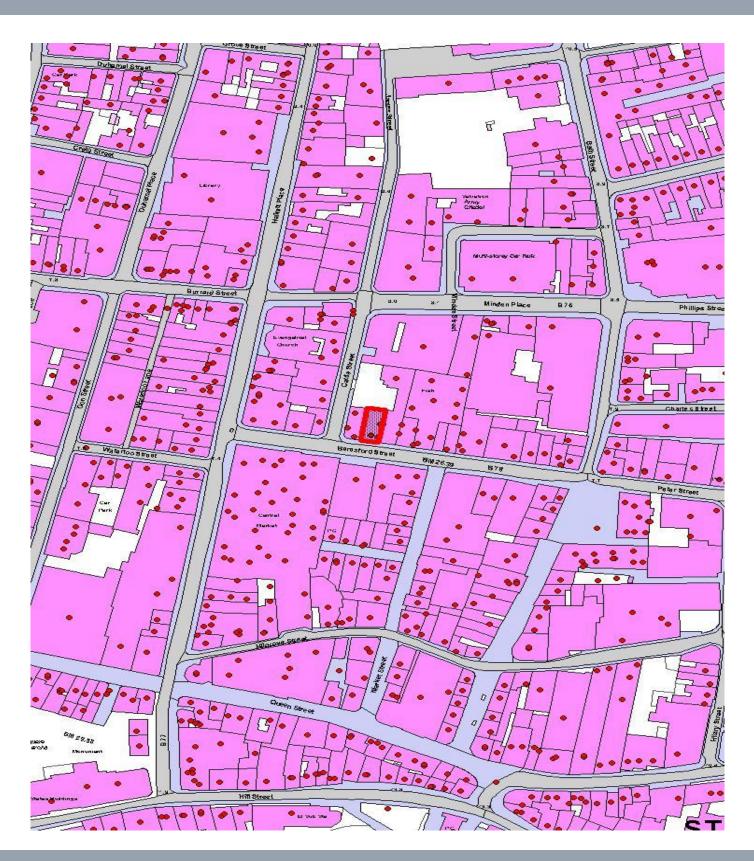

#### LOCATION

The property is located centrally within Jersey's Central Business District, in a strong retail location.

More specifically, the property is situated on the Northern side of Beresford Street close to the junction with Cattle Street, giving prominent access to busy pedestrian traffic flow. The immediate area provides for a wide mix of use including significant retail offerings, restaurants, bars and cafes, Central Market, Fish Market and Minden Street multi-storey public car park.

We attach a location plan for reference purposes.