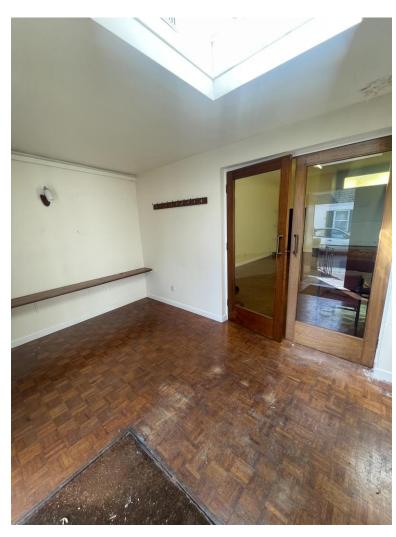

#### DESCRIPTION

The property, which was formerly used as a church, boasts a main hall, an entrance hallway with facilities including a WC. At the rear of the property is a modest enclosed courtyard.

The property is designated as Use class G – Social.

It would be ideal for a community/social centre, gallery, museum, or club meeting room.