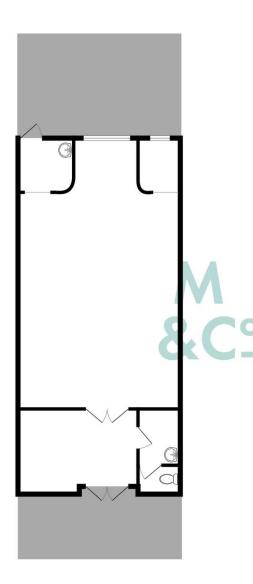

#### ACCOMMODATION

The Net Internal Area has been assessed in accordance with the RICS Measuring Code as follows:

Ground Floor: 770 sq.ft.

TOTAL FLOOR AREA: 769 sq.ft. (71.4 sq.m.) approx. Whils every attempt has been made to ensure the accuracy of the floorplan contained here, measurements of doors, whodws, rooms and any other terms are approximate and no reponsibility is taken for any error, omission or mis-statement. This plan is for illustrative purposes only and should be used as such by any prospective purchaser. The services, systems and appliances shown have not been tested and no guarantee as to their openativity or efficiency carbo eyem. Made with Merropic Ca224