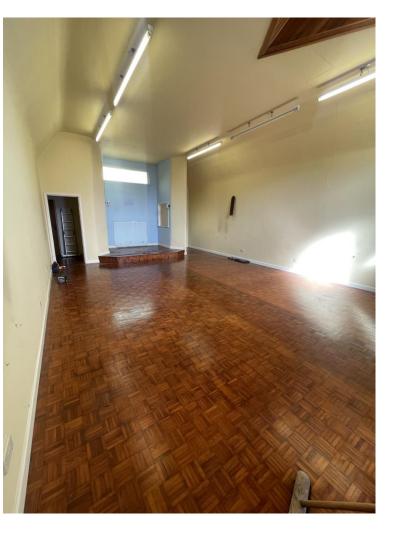

#### DESCRIPTION

The property, which was formerly used as a church, boasts a main hall, an entrance hallway with facilities including a WC. At the rear of the property is a modest enclosed courtyard.

The property is designated as Use class G – Social.