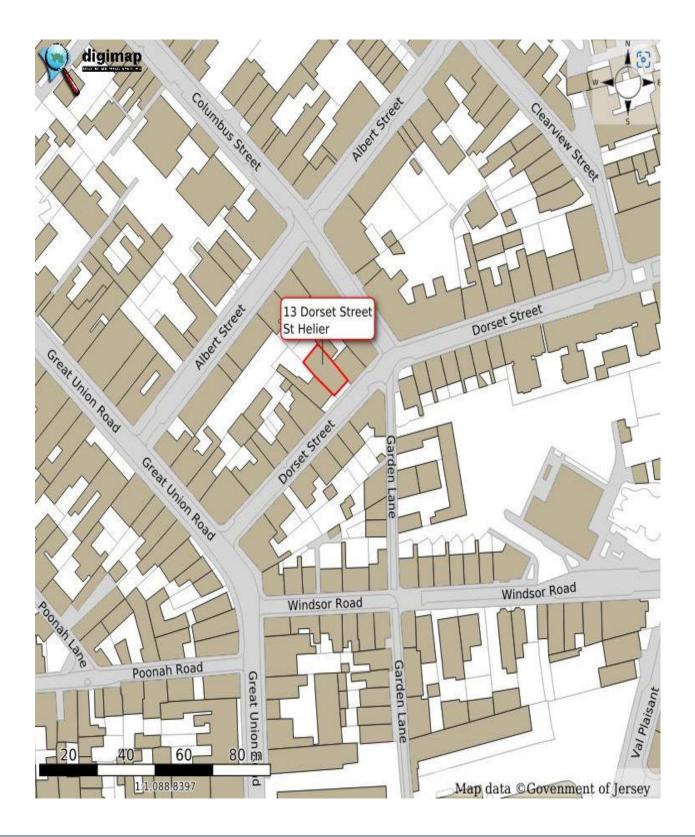

#### LOCATION

Situated on Dorset Street, in a primarily residential area and in easy access to the centre of St. Helier.

We enclose a location plan for reference purposes.