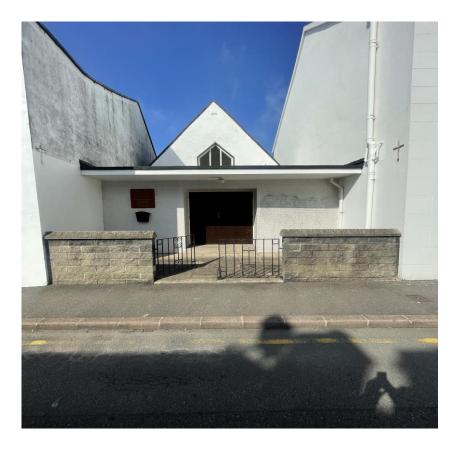

#### DESCRIPTION

The property, which was formerly used as a church, boasts a main hall, an entrance hallway with facilities including a WC. At the rear of the property is a modest enclosed courtyard.

The property is designated as Use class G – Social.

It would be ideal for a community/social centre, gallery, museum, or club meeting room.