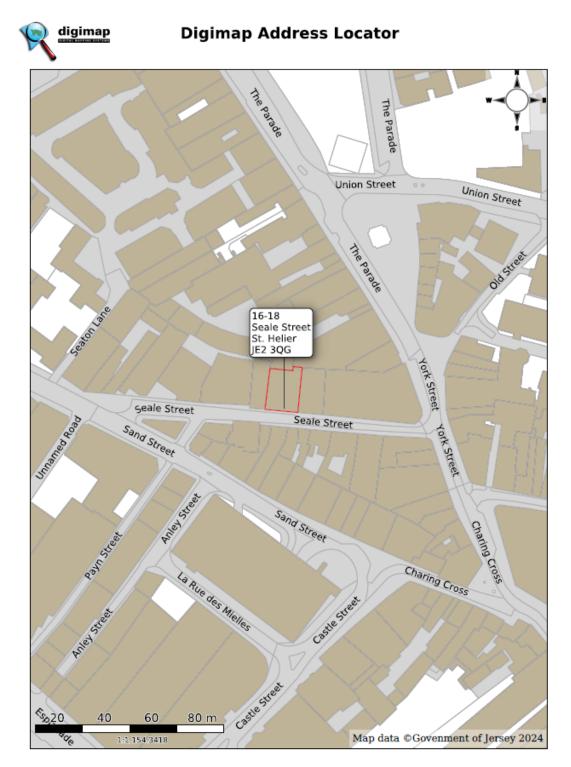

#### LOCATION

The property is located in Seale Street in the heart of St Helier, close to the Town Hall, Charing Cross, King Street and the Prime office area.

We attach a location plan for reference purposes.