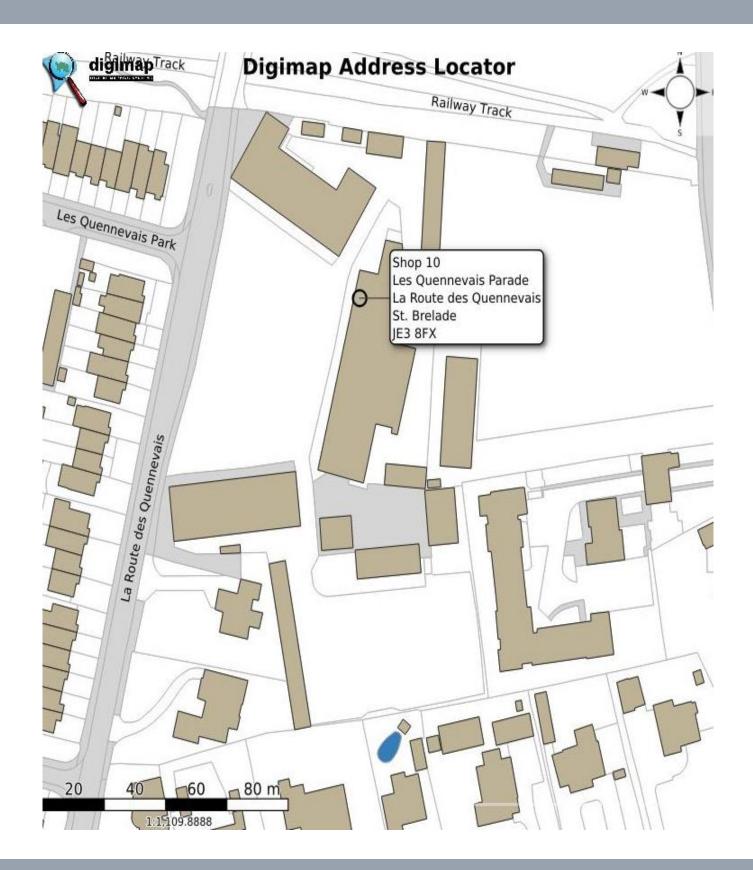

#### **LOCATION**

The property is located in the Parish of St Brelade, the island's second largest conurbation, adjacent to La Route de Quennevais, the principal thoroughfare through St Brelade. Le Quennevais Parade and Precinct is the island's largest out-of-town multi-let retail scheme. Nearby occupiers include Iceland, Co-Op Pharmacy, Pentagon and 1823 Cellar.

We attach a location plan for reference purposes.