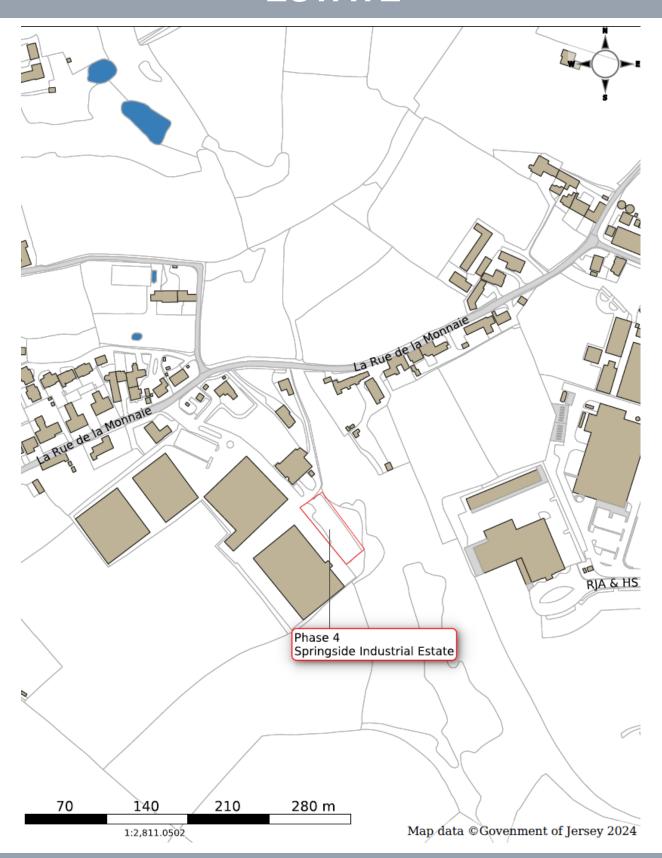

### **LOCATION**

The Springside commercial Warehouse and light industrial Estate is located in the parish of Trinty. More specifically the estate is situated off the South side of La Rue de la Monnaie.

We attach a location plan for reference purposes.