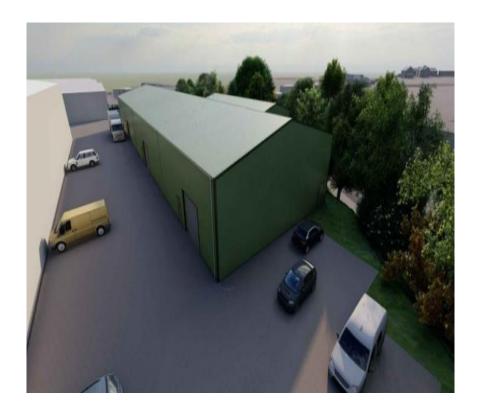

### **DESCRIPTION**

Phase 4 will comprise one stand-alone unit capable of sub-division. The building is of modern steel portal frame construction with concrete slab flooring, block-work walls to the height of two metres and the insulated metal cladding to the roof. Each of the units will benefit from the following general specification:

- Full height roller shutter doors and loading bays;
- 3 phase electricity supply;
- Mains water and drainage;
- P30 access 24/7:
- Designated external parking.
- Lighting
- WC Facilities

### **ACCOMMODATION**

The approximate total Gross Internal Area of the space is 18,971 sq.ft which can be split up into units from 6,677 sq.ft.