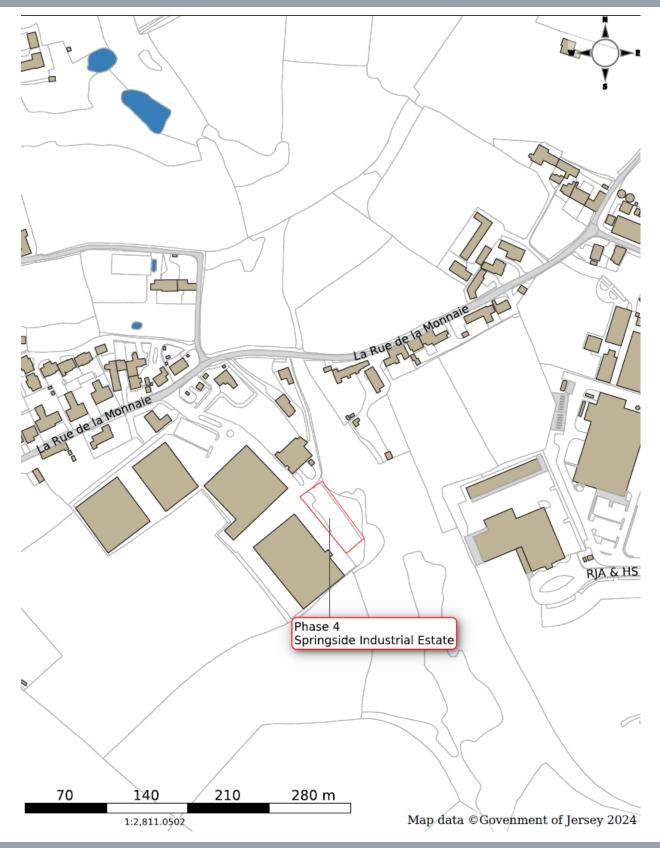

#### LOCATION

The Springside commercial Warehouse and light industrial Estate is located in the parish of Trinty. More specifically the estate is situated off the South side of La Rue de la Monnaie.

We attach a location plan for reference purposes.