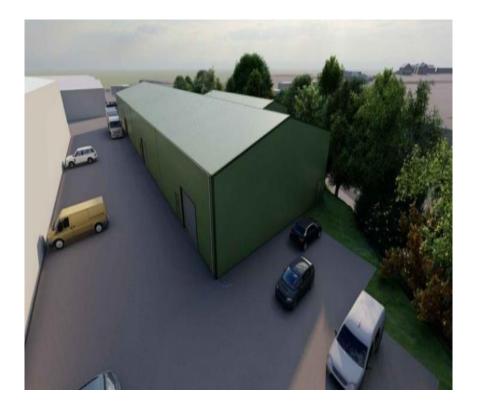

#### DESCRIPTION

Phase 4 will comprise one stand-alone unit capable of sub-division. The building is of modern steel portal frame construction with concrete slab flooring, block-work walls to the height of two metres and the insulated metal cladding to the roof. Each of the units will benefit from the following general specification:

- Full height roller shutter doors and loading bays;
- 3 phase electricity supply;
- Mains water and drainage;
- P30 access 24/7;
- Designated external parking.
- Lighting
- WC Facilities