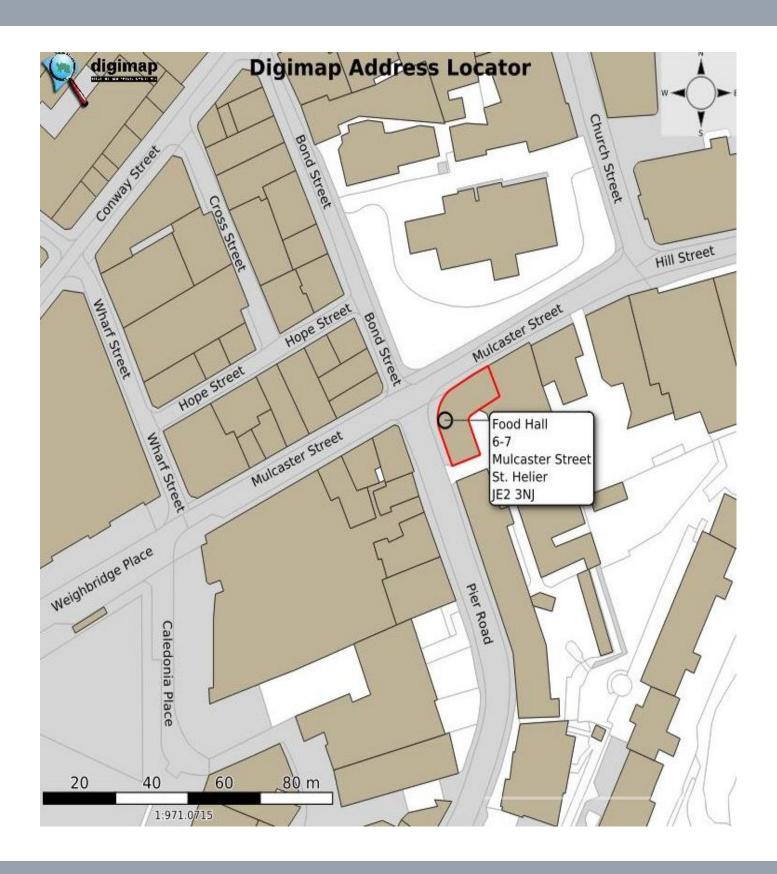

#### **LOCATION**

This retail unit is situated within St Helier's Central Business District and occupies a prominent corner position overlooking the Town Church and is a short walk from King Street and the Royal Square. Pier Road and Snow Hill public car parks are in close proximity.

We attach a location plan for reference purposes.