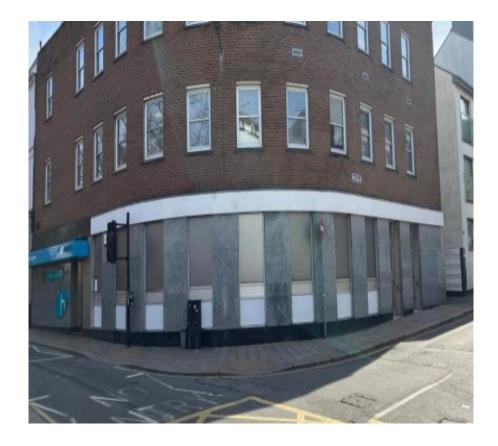

### PROMINENT CORNER RETAIL UNIT 6/7 MULCASTER STREET ST HELIER

2,898 SQ.FT.

TO LET

#### **DESCRIPTION**

The ground floor retail unit is currently in a shell condition with staircase access to a secure dry basement storage area.