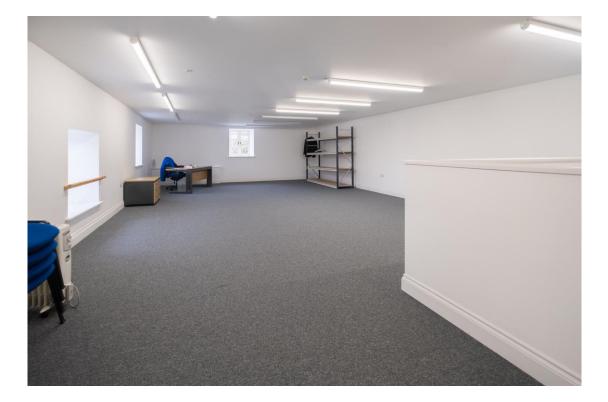

#### DESCRIPTION

La Chasse Studio is a converted, two storey office building. Internally the space offers a very light and spacious working environment. The suite is equipped with a large reception, kitchenette and W.C, delivery room with roller door, office suite/meeting room. Upstairs provides a large open plan workspace area.