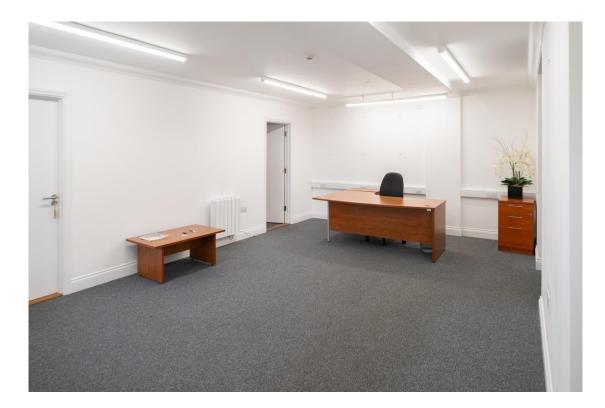

#### DESCRIPTION

La Chasse Studio is a converted, two storey office building. Internally the space offers a very light and spacious working environment. The suite is equipped with a large reception, kitchenette and W.C, delivery room with roller door, office suite/meeting room. Upstairs provides a large open plan workspace area.