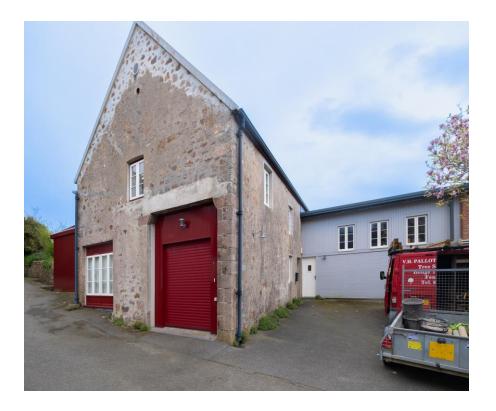

# COMMERCIAL PROPERTY OFFICE OPPORTUNITY

OUT OF TOWN OFFICE AND STORAGE UNIT LA CHASSE STUDIO LA RUE DE LA VALLEE ST MARY

#### DESCRIPTION

La Chasse Studio is a converted, two storey office building. Internally the space offers a very light and spacious working environment. The suite is equipped with a large reception, kitchenette and W.C, delivery room with roller door, office suite/meeting room. Upstairs provides a large open plan workspace area.