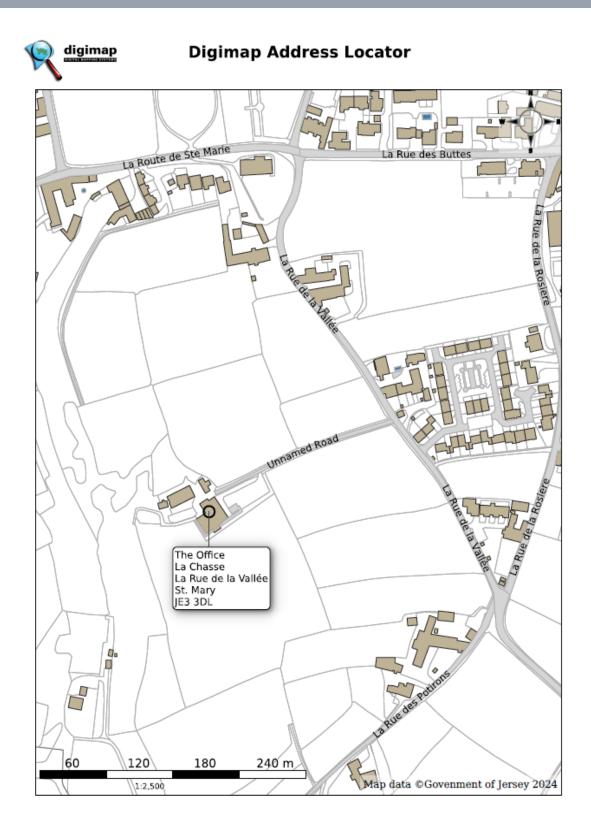

#### LOCATION

The premises are located in the Parish of St Mary, close to St Mary's Village.

More specifically, the premises are situated on the West side of La Rue de la Vallee.

We attach a location plan for reference purposes.