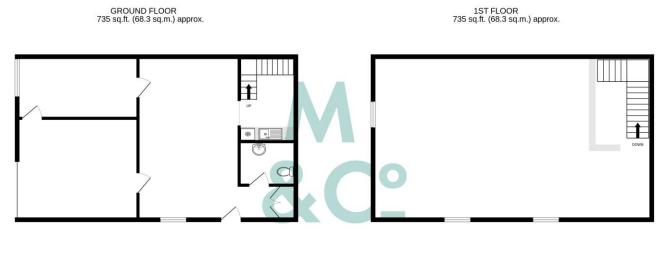

#### ACCOMMODATION

The approximate Gross Internal Areas are as follows:

| Ground Floor | 735 sq.ft        |
|--------------|------------------|
| First Floor  | <u>735</u> sq.ft |
| Total        | 1,470 sq.ft.     |

#### Tel: 01534 888848

E-mail: property@sarreandcompany.co.uk Website: www.sarreandcompany.co.uk

WHILST WE BELIEVE THESE PARTICULARS TO BE CORRECT NO RESPONSIBILITY CAN BE ACCEPTED FOR ANY INACCURACY

TOTAL FLOOR AREA : 1470 sq.ft. (136.6 sq.m.) approx.