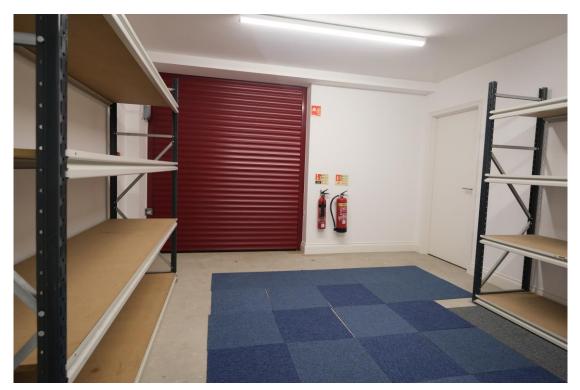

#### DESCRIPTION

La Chasse Studio is a converted, two storey office building. Internally the space offers a very light and spacious working environment. The suite is equipped with a large reception, kitchenette and W.C, delivery room with roller door, office suite/meeting room. Upstairs provides a large open plan workspace area.