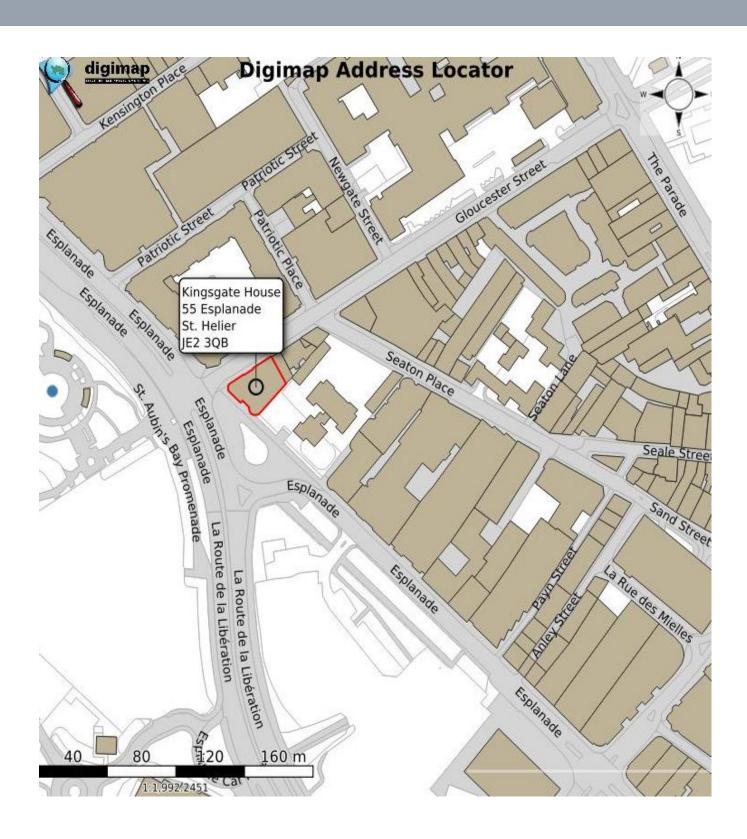

Offices £29.50 per sq.ft.

Car Parking £4,000 per annum per space

#### **OCCUPATION**

Immediately upon completion of legal formalities.

#### **LEGAL COSTS**

Each Party to bear their own legal costs.

#### **COVENANT STRENGTH**

In line with normal market practice a suitable covenant or guarantee will be required by the lessor.

#### **VIEWING**

By contacting the vendor's sole agent:

Simon Gale LLB Hons AssocRICS, Alistair M Sarre BSc MRICS, Evie Wills BSc or Reece Sarre

Sarre & Company 16 Gloucester Street St Helier Jersey JE2 3QR

Tel: 01534 888848

E-mail: <u>property@sarreandcompany.co.uk</u>
Website: <u>www.sarreandcompany.co.uk</u>

WHILST WE BELIEVE THESE PARTICULARS TO BE CORRECT NO RESPONSIBILITY CAN BE ACCEPTED FOR ANY INACCURACY

## SCHEDULE 4 PLAN OF DEMISED PREMISES