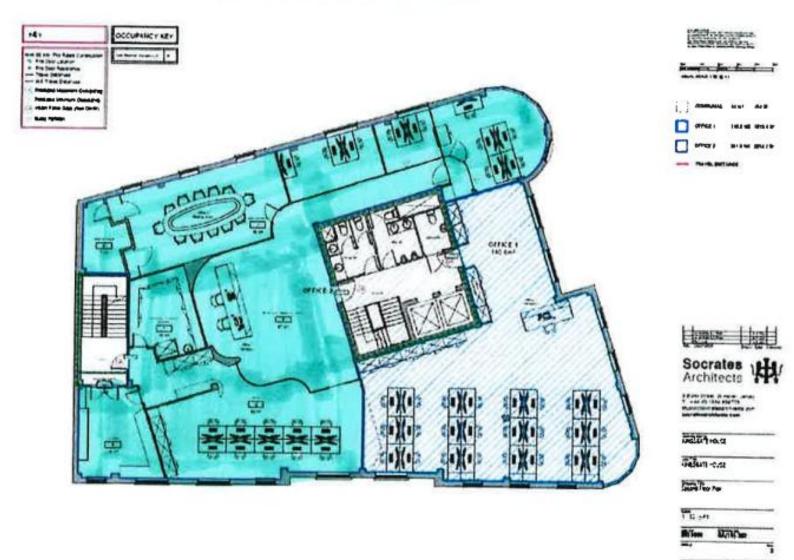

#### **ACCOMMODATION**

The approximate Net Internal area of the Second & Fifth Floor are:

 Suite 2
 2,894 sq.ft.

 Suite 5
 2,027 sq.ft.

 Total
 4,921 sq.ft.

The Second Floor & Fifth Floor suites are available jointly or separately. We attach a plan of the Second Floor for reference purposes.

## SCHEDULE 4 PLAN OF DEMISED PREMISES