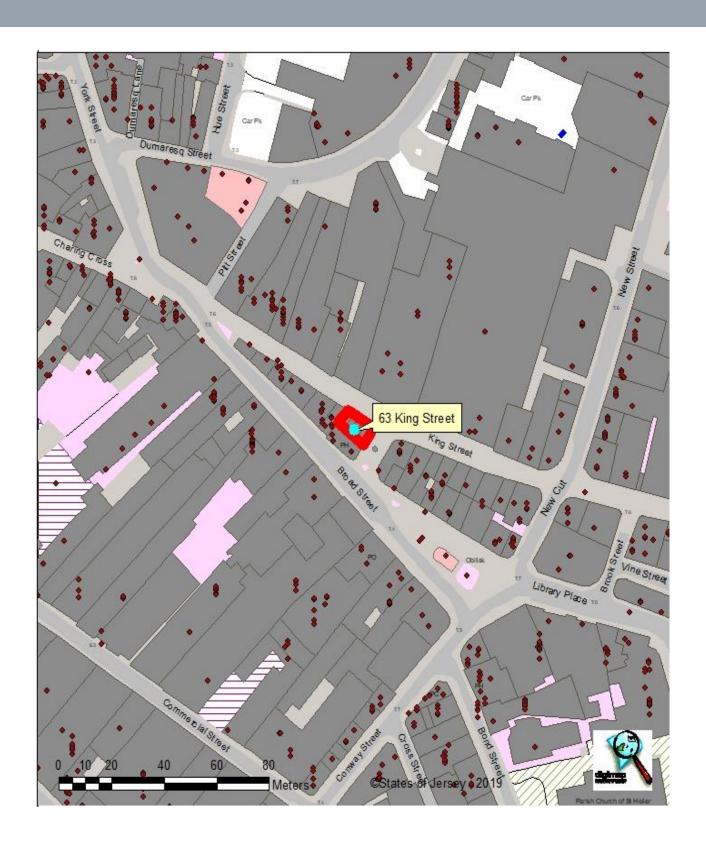

### **LOCATION**

The property is located on Jersey's primary pedestrianised retail high street, within the heart of St Helier's Central Business District.

More specifically, the premises are situated on the South side of King Street mid-way between the junctions with New Street and Charing Cross, occupying a prime corner position benefitting from a return frontage through to Broad Street and being immediately opposite Marks and Spencer.

Other nearby occupiers including WH Smith, Boots, USC, De Gruchy's Department Store, The General Post Office, Lloyds Bank, Barclays Bank, Nat West Bank, Schuh and The Body Shop to name but a few.

We attach a location plan and site plan for reference purposes.