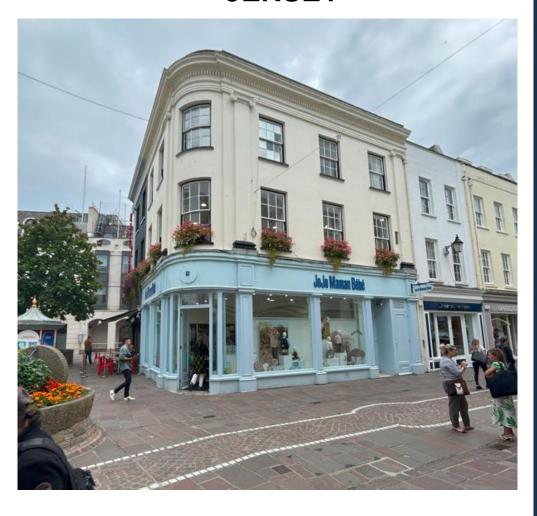

### **LOCATION**

The property is located on Jersey's primary pedestrianised retail high street, within the heart of St Helier's Central Business District.

More specifically, the premises are situated on the South side of King Street mid-way between the junctions with New Street and Charing Cross, occupying a prime corner position benefitting from a return frontage through to Broad Street and being immediately opposite Marks and Spencer.

### **DESCRIPTION**

The property is a four storey purpose built commercial building in good order throughout.

The building provides for open plan retail accommodation on ground and first floors with the basement, second and third floors providing suitable ancillary storage and office accommodation.