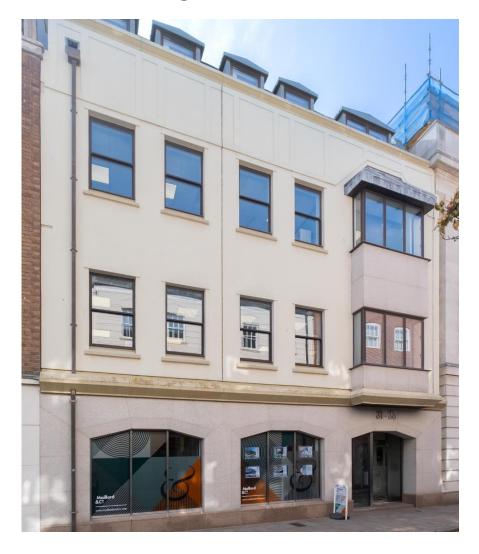

## 31-33 NEW STREET ST HELIER

#### **DESCRIPTION**

The available offices are located on the 2<sup>nd</sup> and 3<sup>rd</sup> floors and have recently been refurbished to a high specification. This included the renewal of the building's granite façade and threshold redecoration works to all communal parts, external repainting and the incorporation of local artwork within the entrance lobby giving an overall professional outlook compatible with any forward-thinking client focussed business.