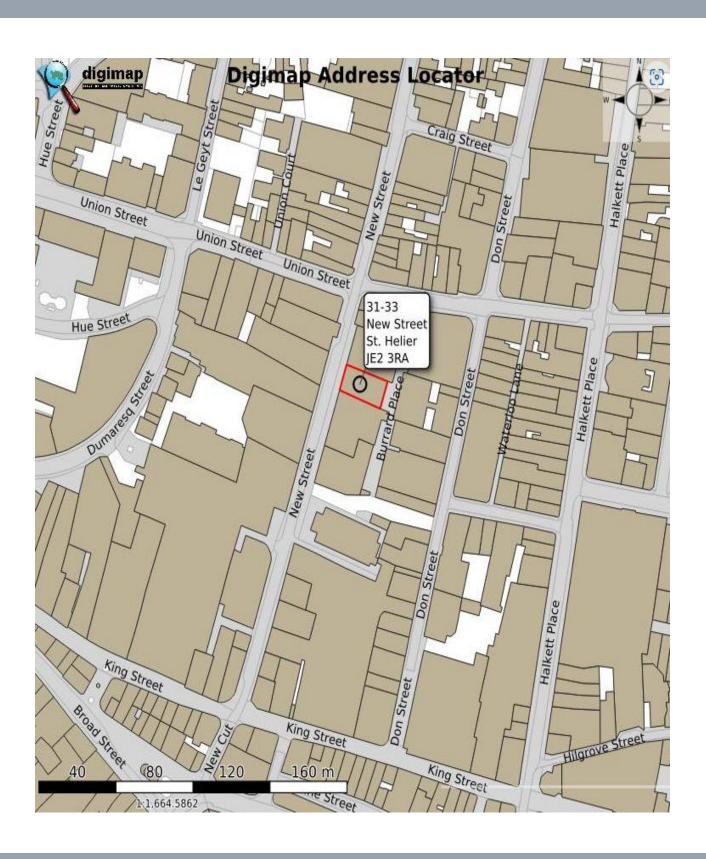

#### **LOCATION**

The premises are conveniently located on New Street, close to the St Paul's Gate development and within St Helier's Central Business District. The main retailing streets of King Street and Queen Street are on the doorstep and the surrounding area incorporates an established mix of financial and legal orientated entities such as Vistra, Bacata Ocarian and Bedell and Cristin. A mix of catering/shopping outlets can be availed within the immediate area such as Next, De Gruchy department store and the Voisin department store.

We attach a location plan for reference purposes.