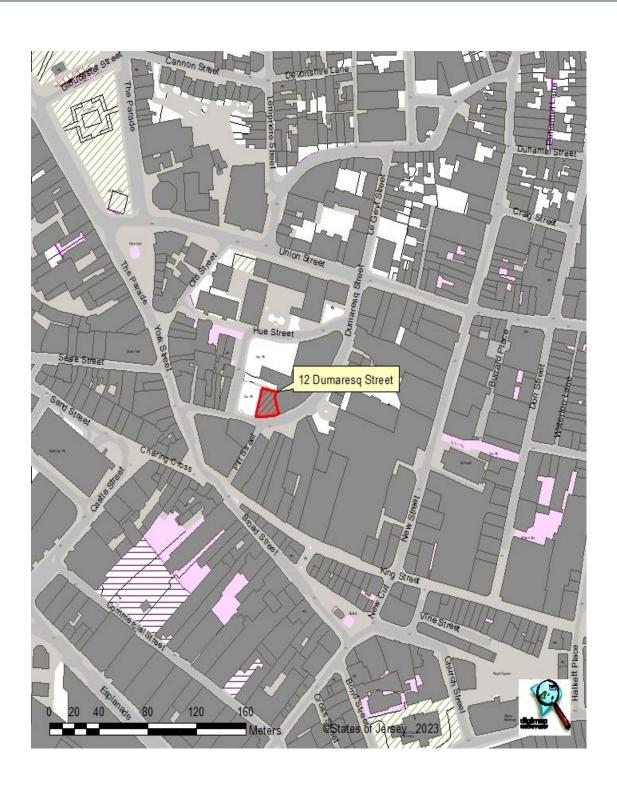

### **LOCATION**

The property is located centrally within St Helier's Town Centre, being situated opposite Pitt Street which is the thoroughfare between Dumaresq Street and King Street, at the junction with Charing Cross.

We attach a location plan for reference purposes.