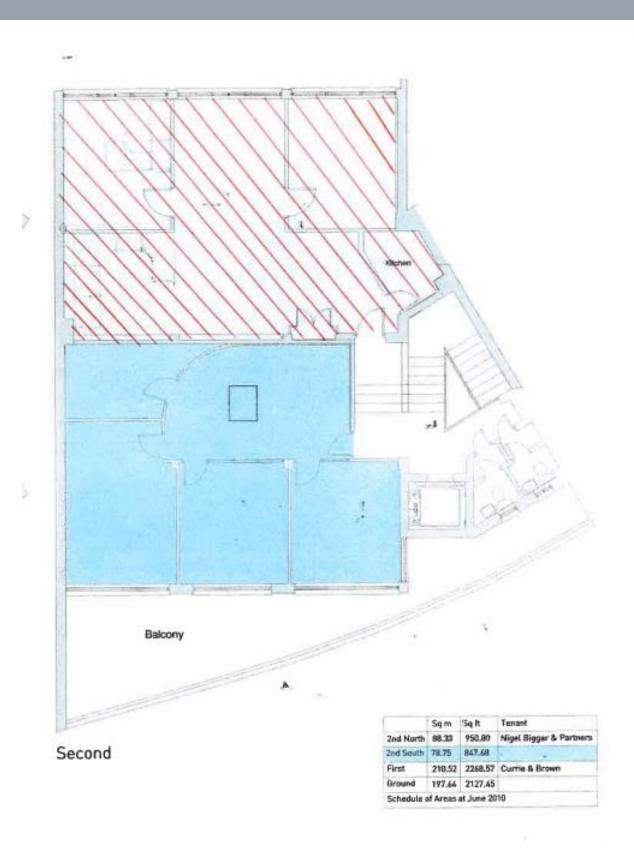

The available office suite benefits from the following amenities:

- Spot lighting;
- Carpeted;
  - Male and female WC facilities:
- Kitchenette:
- A meeting room/boardroom;
- Excellent natural light.

We attach a floor plan highlighting the available space, hatched in red for identification purposes only.

#### ACCOMMODATION

The approximate Net area of the accommodation is as follows:

Second Floor 850 sq.ft.