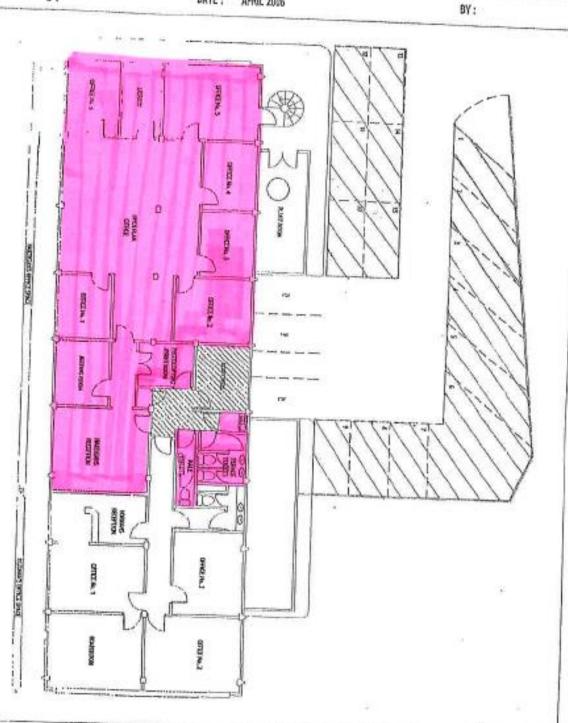

#### **DESCRIPTION**

The premises form part of the first floor of the purpose-built road-side building, previously occupied by Hartigan Engineers.

The premises provide efficient open plan accommodation, coupled with a number of private offices, a boardroom and generally benefit from the following specification:

#### **ACCOMMODATION**

The approximate Net Internal Area of the first floor office accommodation extends to 2,890 sq.ft.

PROJECT: HUELIN JERSEY LIMITED, OFFICES AT FIVE OAKS - MAIN OFFICE BLOCK

FIRST FLOOR OFFICE PLAN SHOWING GROUND FLOOR PARKING TITLE:

SCALE: N.T.S.

JQ8 No :

01

DATE: APRIL 2006