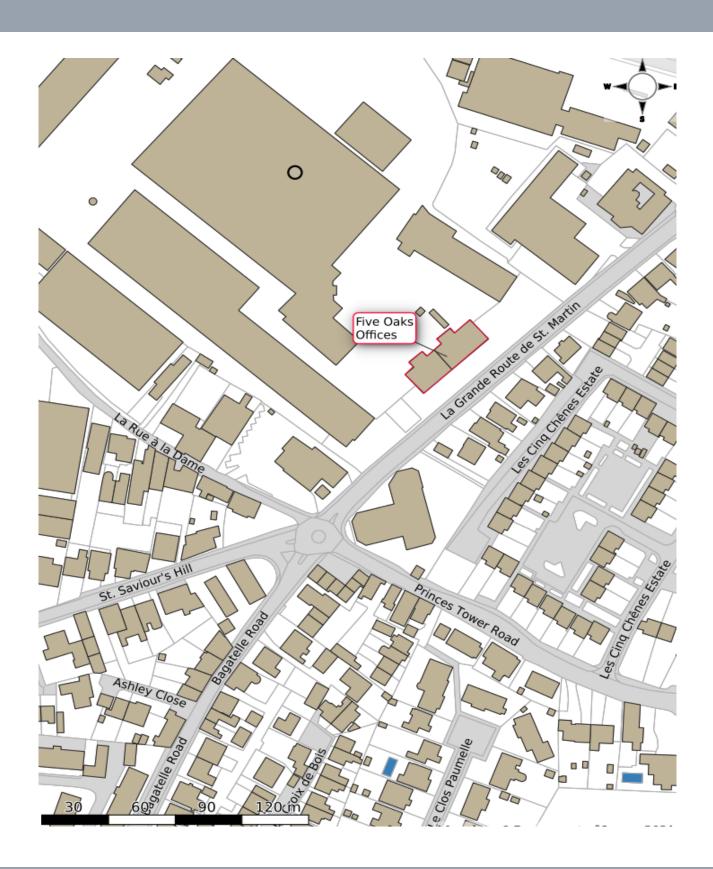

#### LOCATION

The premises form part of the Normans complex, immediately to the North of St Helier.

More specifically the premises are situated on the Western side of La Grande Route de St Martin, almost adjacent to the Five Oaks roundabout.

We attach a location plan for reference purposes.