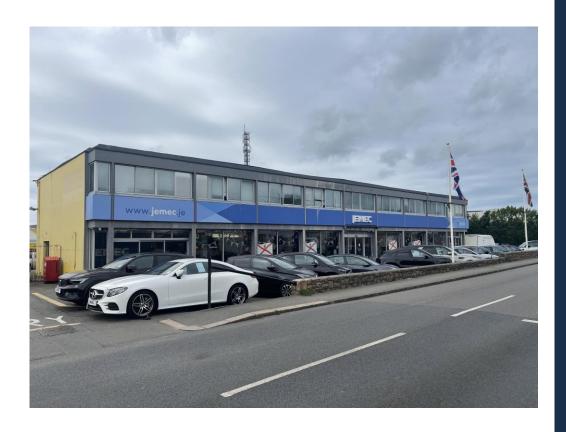

#### **DESCRIPTION**

The premises form part of the first floor of the purpose-built road-side building, previously occupied by Hartigan Engineers.

The premises provide efficient open plan accommodation, coupled with a number of private offices, a boardroom and generally benefit from the following specification:

#### **ACCOMMODATION**

The approximate Net Internal Area of the first floor office accommodation extends to 2,890 sq.ft.