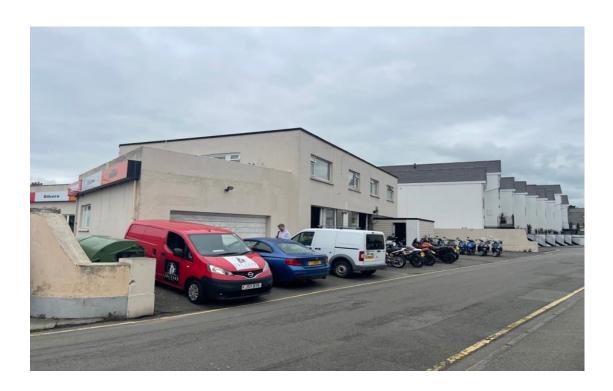

### **DESCRIPTION**

The premises consist of a purpose-built car garage with workshops to the rear and a petrol forecourt to the front.

Currently the ground floor premises are used primarily as a showroom to the front and vehicular repairs to the rear, with the petrol forecourt fronting Victoria Road.