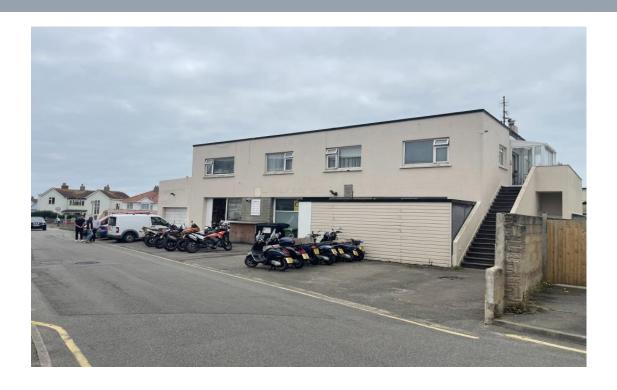

### **DESCRIPTION**

The premises consist of a purpose-built car garage with workshops to the rear and a petrol forecourt to the front.

Currently the ground floor premises are used primarily as a showroom to the front and vehicular repairs to the rear, with the petrol forecourt fronting Victoria Road.