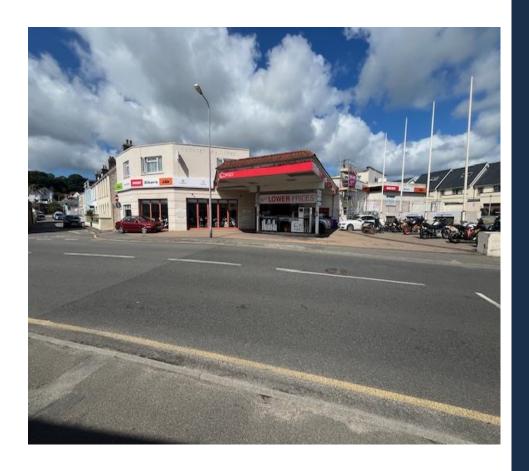

### GEORGETOWN GARAGE VICTORIA ROAD ST SAVIOUR

### **LOCATION**

The property is located immediately to the East of St Helier Town Centre. More specifically, the property occupies a particularly prominent position fronting Victoria Road, with secondary access and return frontage along Albert Road.

### **DESCRIPTION**

The premises consist of a purpose-built car garage with workshops to the rear and a petrol forecourt to the front.

Currently the ground floor premises are used primarily as a showroom to the front and vehicular repairs to the rear, with the petrol forecourt fronting Victoria Road.