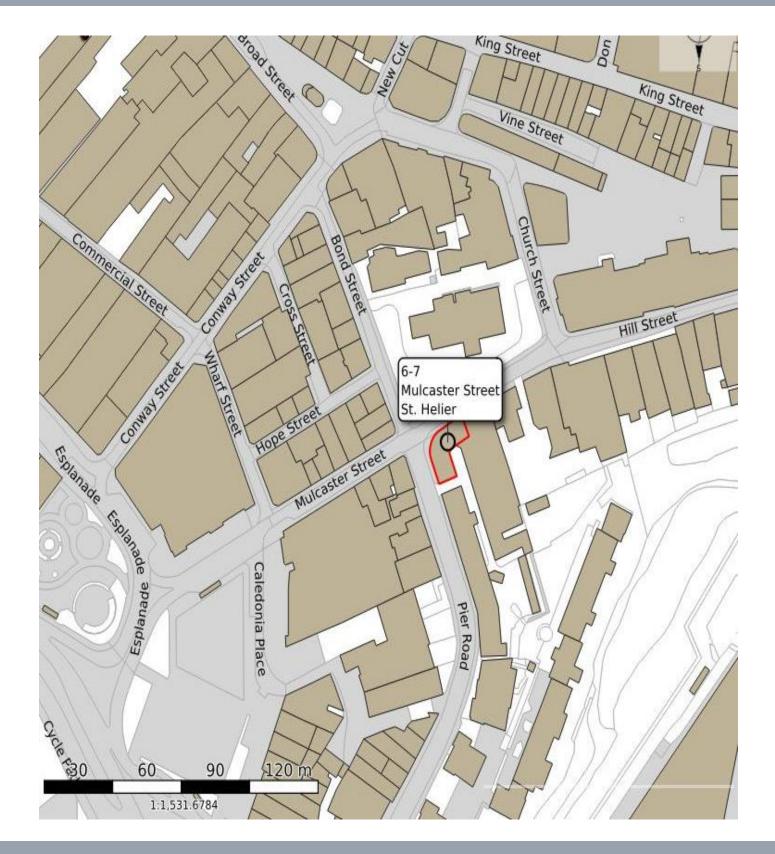

### LOCATION

The offices are situated within St Helier's Central Business District, forming part of the traditional legal and banking centre of the Island.

More specifically, property is situated on the Eastern side of Hill Street, forming the junction with Pier Road.

The premises are within close proximity to Pier Road multi-storey car park and St Helier's principal retailing precincts of King Street and Queen Street and immediately opposite from the Town Church.

We attach a location plan for reference purposes.