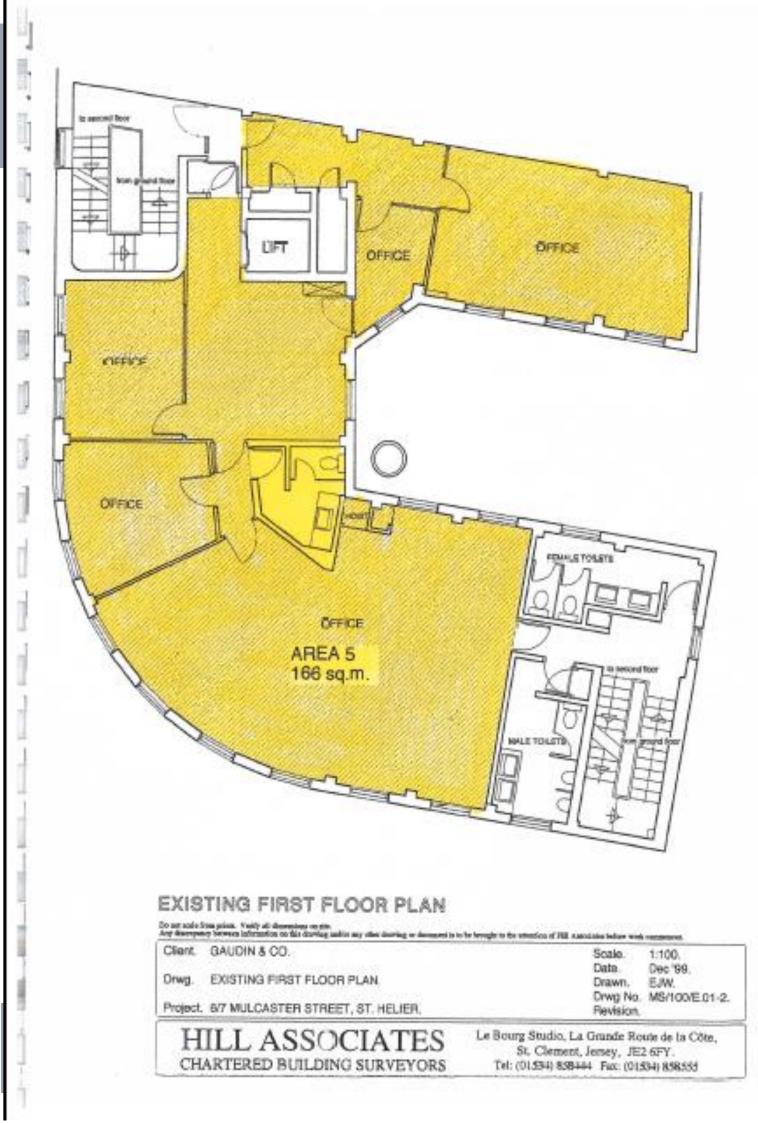

### DESCRIPTION

The property provides for offices on first, second and third floors with a private entrance at ground floor, with each floor being available individually.

The offices benefit from the following general amenities:

- Suspended ceilings;
- Integral fluorescent lighting;
- Comfort cooling/comfort heating;
- Perimeter trunking;
- Lift access to all floors;
- Excellent natural light provision.

We attach floor plans for reference purposes.

#### ACCOMMODATION

The approximate Net Internal areas of the available accommodation are as follows:

| First Floor  | 1,828 sq.ft.      |
|--------------|-------------------|
| Second Floor | 1,985 sq.ft.      |
| Third Floor  | <u>856</u> sq.ft. |
| Total        | 4,669 sq.ft.      |