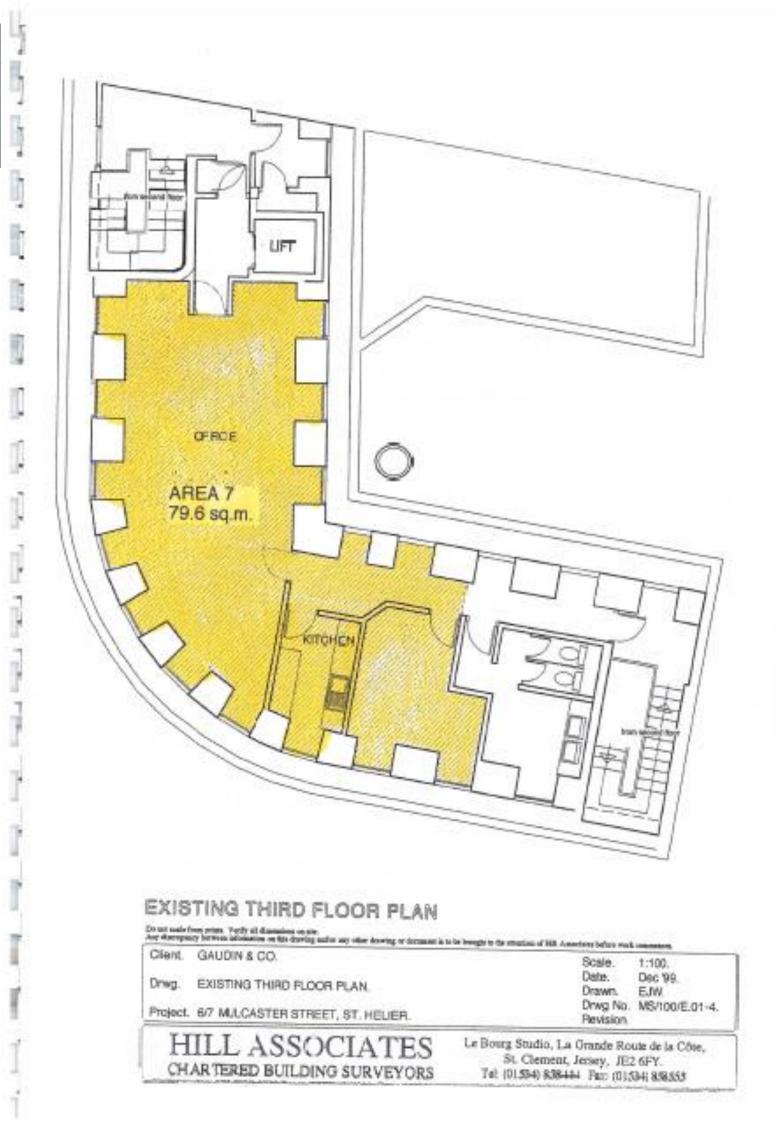

### DESCRIPTION

The property provides for offices on first, second and third floors with a private entrance at ground floor, with each floor being available individually.

The offices benefit from the following general amenities:

- Suspended ceilings;
- Integral fluorescent lighting;
- Comfort cooling/comfort heating;
- Perimeter trunking;
- Lift access to all floors;
- Excellent natural light provision.

We attach floor plans for reference purposes.

#### ACCOMMODATION

The approximate Net Internal areas of the available accommodation are as follows:

| First Floor  | 1,828 sq.ft.      |
|--------------|-------------------|
| Second Floor | 1,985 sq.ft.      |
| Third Floor  | <u>856</u> sq.ft. |
| Total        | 4,669 sq.ft.      |