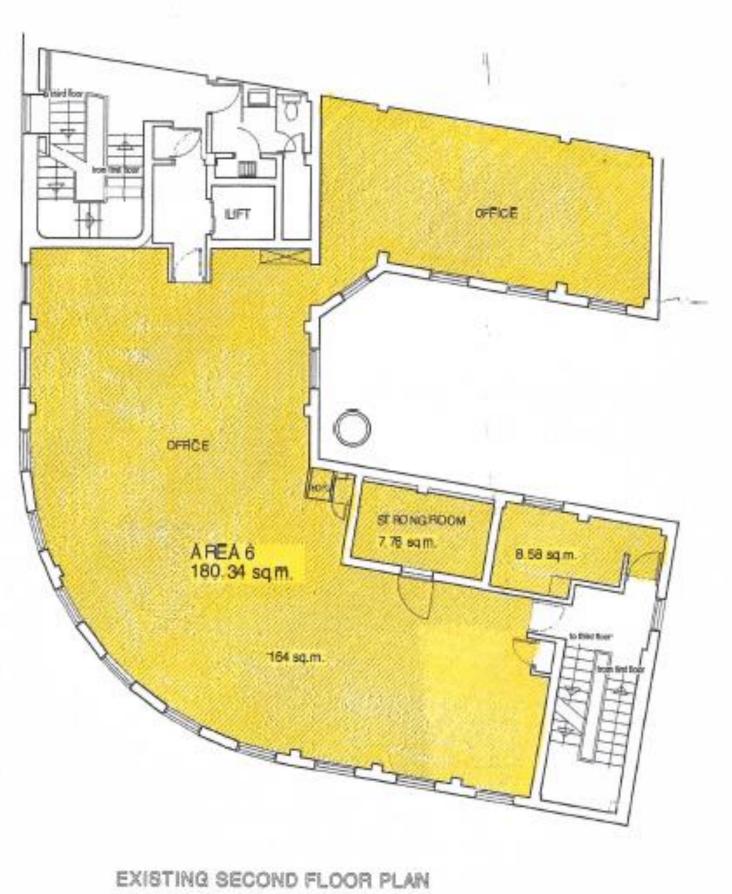

### DESCRIPTION

The property provides for offices on first, second and third floors with a private entrance at ground floor, with each floor being available individually.

The offices benefit from the following general amenities:

- Suspended ceilings;
- Integral fluorescent lighting;
- Comfort cooling/comfort heating;
- Perimeter trunking;
- Lift access to all floors;
- Excellent natural light provision.

We attach floor plans for reference purposes.

#### ACCOMMODATION

The approximate Net Internal areas of the available accommodation are as follows:

| First Floor  | 1,828 sq.ft.      |
|--------------|-------------------|
| Second Floor | 1,985 sq.ft.      |
| Third Floor  | <u>856</u> sq.ft. |
| Total        | 4,669 sq.ft.      |

| n nen sedar fi<br>Sy discingen                  | ven prizer. Verify all diamenious on one.<br>19 internetiallocation on this descring active may other drawing to document is b | the bought to the attentions of 1800 According to Splace was                                                               | Companyon.       |
|-------------------------------------------------|--------------------------------------------------------------------------------------------------------------------------------|----------------------------------------------------------------------------------------------------------------------------|------------------|
| Client.                                         | GAUDIN& CO.                                                                                                                    | Scale.                                                                                                                     | 1:100.           |
| Drwg.                                           | EXISTING SECOND FLOOR PLAN.                                                                                                    | Oste.<br>Orawn.                                                                                                            | Dec '99.<br>EJW. |
| Project.                                        | 6/7 MULCASTER STREET, ST. HELIER.                                                                                              | Drwg No. MS/100/E<br>Revision.                                                                                             |                  |
| HILL ASSOCIATES<br>CHARTERED BUILDING SURVEYORS |                                                                                                                                | Le Bourg Studio, La Grande Roate de la Côte,<br>St. Clement, Jersey, JE2 6FY,<br>Tel: (01514) \$38444 Fax: (01514) \$38555 |                  |
|                                                 |                                                                                                                                |                                                                                                                            |                  |