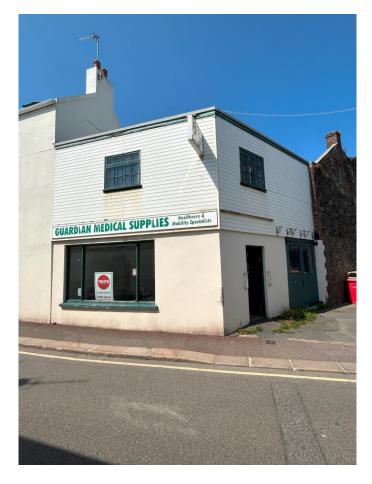

## 3 SAVILE STREET ST HELIER

#### **LOCATION**

The property is located within the curtilage of St Helier, just to the North of Parade Gardens and thus close to the General Hospital and the principal finance centre along the Esplanade and Seaton Place.

More specifically, the property is situated on the West side of Savile Street, close to the junction with Poonah Road.

We attach a location plan for reference purposes.

#### **DESCRIPTION**

The premises benefit from a retail shop at ground floor level with offices and storage at first floor level, with further attic storage above. The premises were previously occupied by Guardian Medical Exchange.