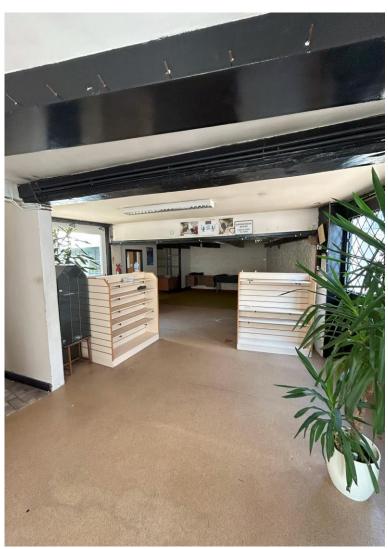

#### **DESCRIPTION**

The premises benefit from a retail shop at ground floor level with offices and storage at first floor level, with further attic storage above. The premises were previously occupied by Guardian Medical Exchange.

The premises are in need of refurbishment throughout, however, we do attach a selection of photographs showing the extent of the internal accommodation.