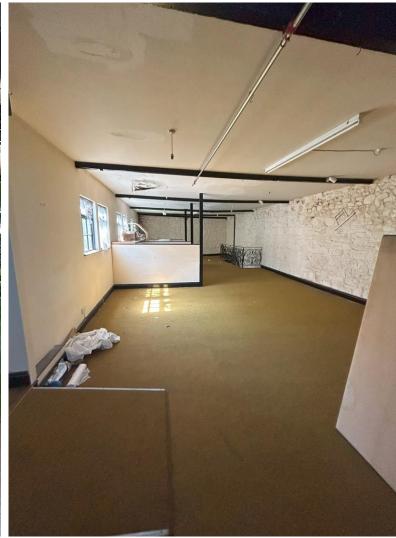

#### **DESCRIPTION**

The premises benefit from a retail shop at ground floor level with offices and storage at first floor level, with further attic storage above. The premises were previously occupied by Guardian Medical Exchange.

The premises are in need of refurbishment throughout, however, we do attach a selection of photographs showing the extent of the internal accommodation.