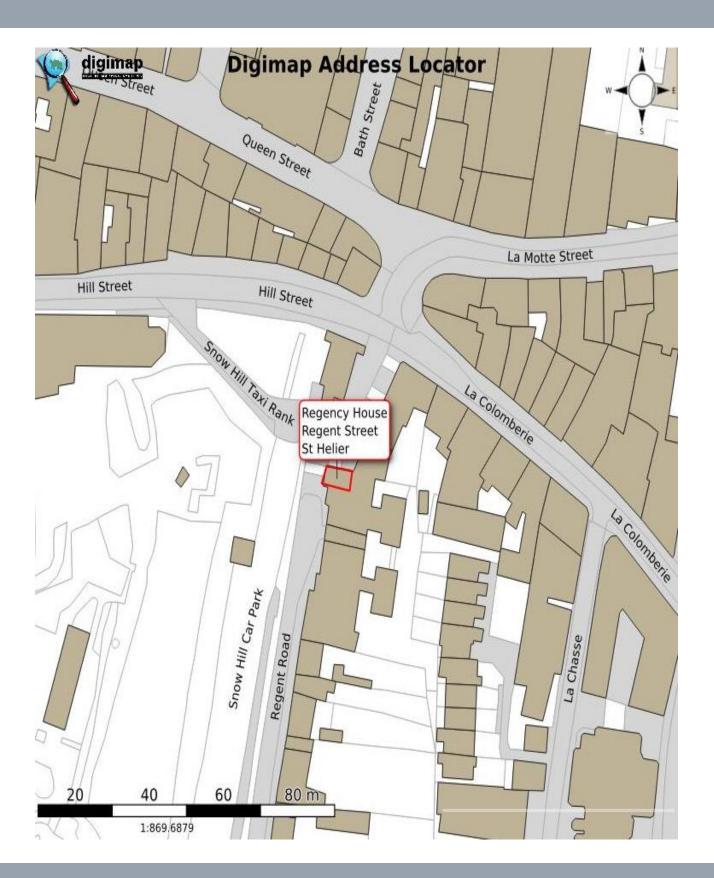

#### LOCATION

The property is located in the heart of St Helier's Central Business District. More specifically, the property is situated on the South side of Snow Hill, with the principal access to Regency House being off Regent Road.

We attach a location plan for reference purposes.