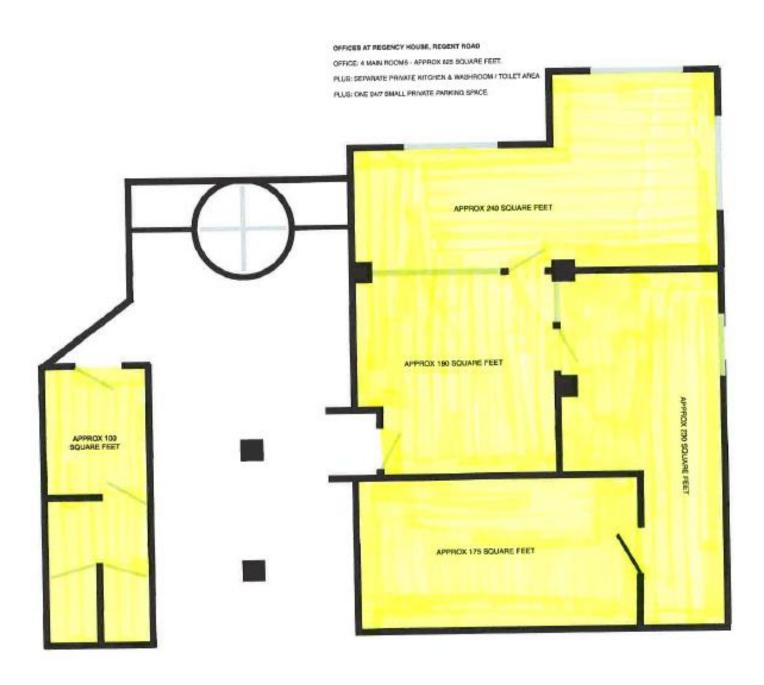

#### **DESCRIPTION**

The premises provide an efficient suite of offices, with good natural light overlooking Snow Hill steps. The unit benefits from the following amenities:

- Suspended ceiling
- Integrated lighting
- Part perimeter trunking
- Part electric heating
- 1 boardroom
- 1 private office
- Archive storage area

We attach a floor plan and general layout plan for reference purposes.

#### **ACCOMMODATION**

The approximate net internal area is as follows:

Offices - 835 sq.ft. Kitchenette - <u>32 sq.ft.</u> **867 sq.ft.** 

Plus 1 small car space as shown on the attached plan.