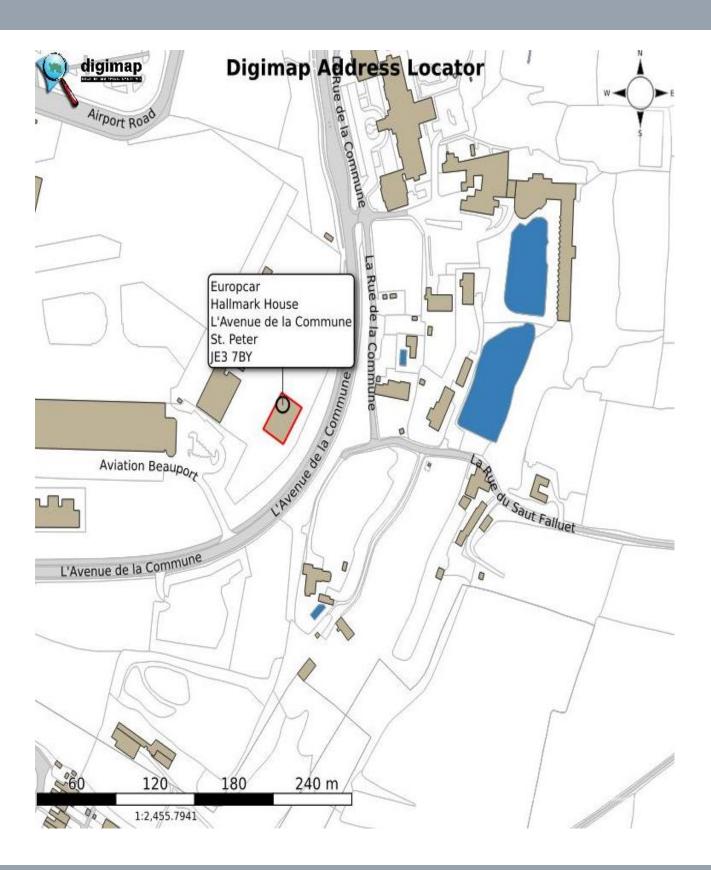

#### LOCATION

The offices are located on the Western side of the Island located next to Jersey Airport. More specifically the offices are situated on the West Side of L'Avenue de la Commune opposite La Rue du Saut Falluet. We attach a location plan for ease of reference.