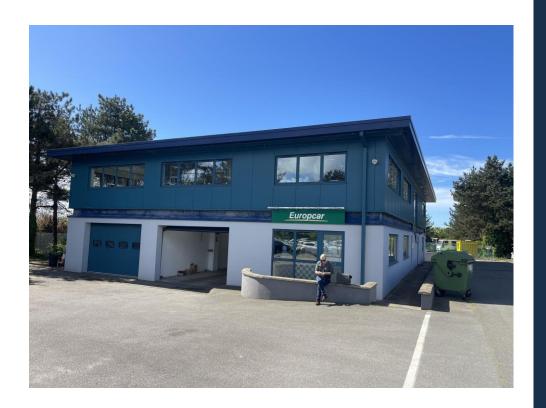

### DESCRIPTION

The property provides for ground and 1<sup>st</sup> Floor office accommodation. The floors benefit from the following amenities:

- Suspended ceiling
- Integral lighting
- Double glazing
- Efficient floor plan
- Power and data & floor sockets
- Male, female and disabled W/C facilities
- Kitchenette facilities
- Lift acess
- Good natural light

# **ACCOMMODATION**

The approximate net internal areas of the available accommodation are as follows:

 Ground Floor
 307 sq.ft.

 First Floor
 1,142 sq.ft.

 Total
 1,449 sq.ft

12 car spaces are available in total.