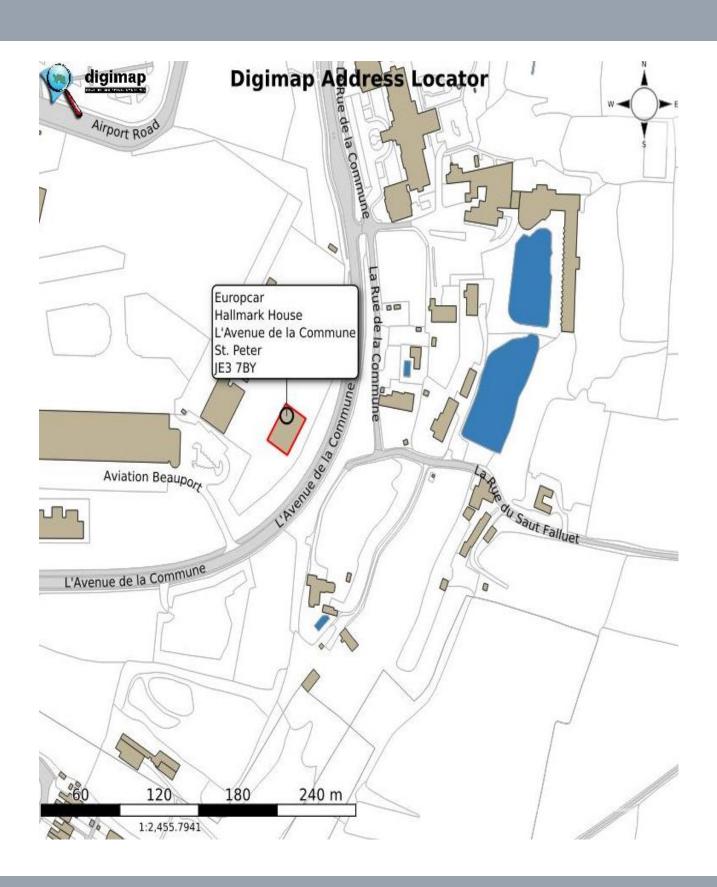

# **LOCATION**

The offices are located on the Western side of the Island located next to Jersey Airport. More specifically the offices are situated on the West Side of L'Avenue de la Commune opposite La Rue du Saut Falluet. We attach a location plan for ease of reference.