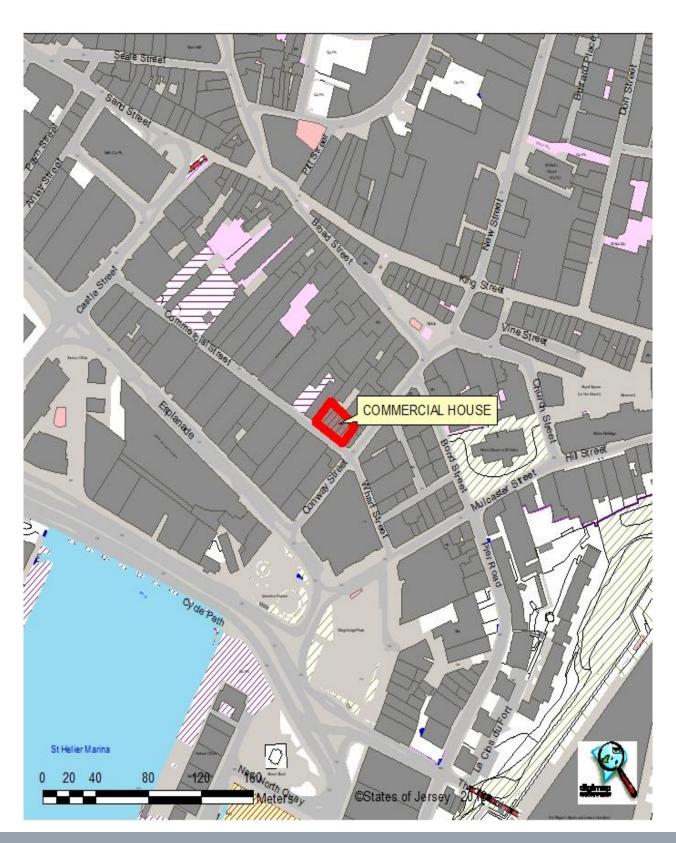

#### **LOCATION**

The property is located in the heart of St Helier's Central Business District, being within close proximity to the prime office areas and St Helier's principal pedestrian retailing precinct namely King Street.

More specifically, the property is situated on the Northern side of Commercial Street close to the junction with Conway Street.

We attach a location plan and 2 plans showing the existing partitioning layout with suggested test to fits, for reference purposes.