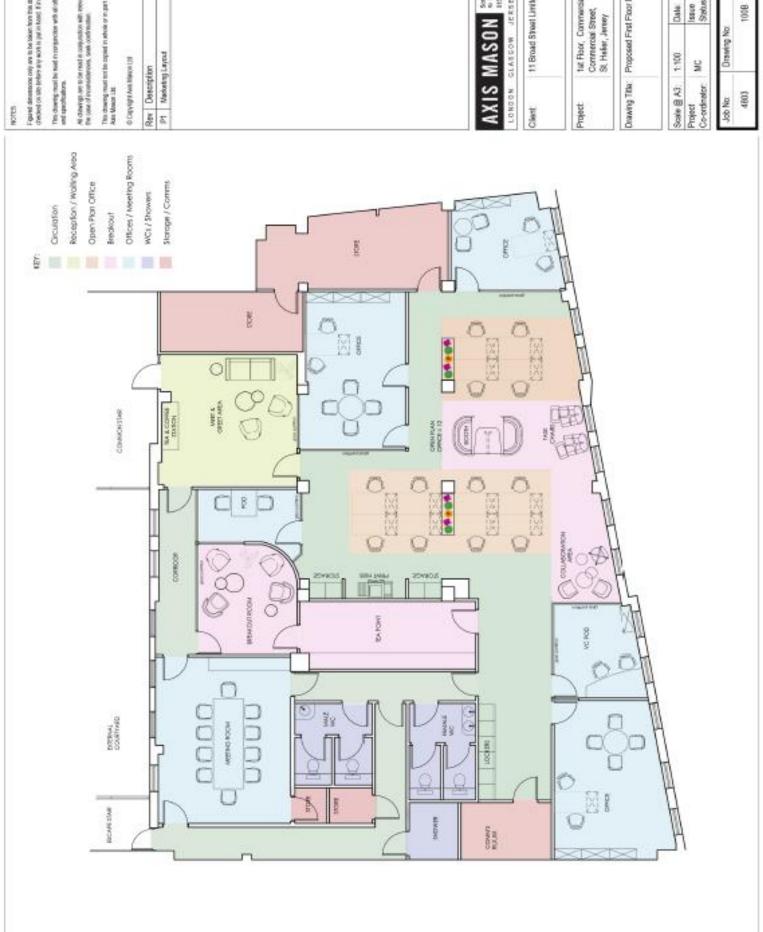

More specifically, the property is situated on the Northern side of Commercial Street close to the junction with Conway Street.

We attach a location plan and 2 plans showing the existing partitioning layout with suggested test to fits, for reference purposes.

#### **DESCRIPTION**

The offices are situated at floor level with access off a quiet courtyard.

The premises benefit from the following general amenities:

- Suspended ceiling with integral lighting.
- Comfort cooling/comfort heating;
- Double glazing;
- Perimeter trunking;
- Lift access;
- Fully fitted kitchen;
- Shower facility:
- Male and female WC facilities;
- Good natural light.

The premises are currently fitted out to provide the following:

- Spacious reception and waiting area;
- 10/12 person boardroom;
- 4 person meeting room;
- Fully fitted kitchen:
- 5 private offices;
- Shower facility;
- Comms room
- Open plan workstation area;
- A fireproof archive store area.

#### **ACCOMMODATION**

Part First Floor South - 3,782 sq.ft.

Up to two parking spaces are potentially available.