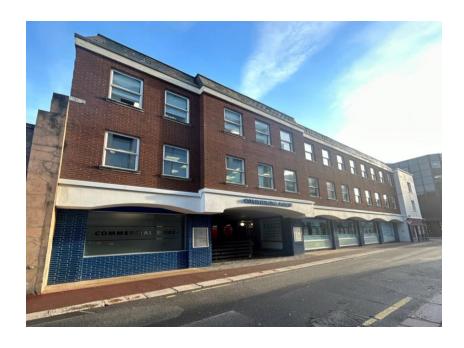

# FITTED OUT FIRST FLOOR OFFICE SUITE COMMERCIAL HOUSE COMMERCIAL STREET ST HELIER

APPROXIMATLEY 3,782 SQ.FT.

**PLUS 2 CAR SPACES** 

#### **LOCATION**

The property is located in the heart of St Helier's Central Business District, being within close proximity to the prime office areas and St Helier's principal pedestrian retailing precinct namely King Street.

More specifically, the property is situated on the Northern side of Commercial Street close to the junction with Conway Street.

We attach a location plan and 2 plans showing the existing partitioning layout with suggested test to fits, for reference purposes.