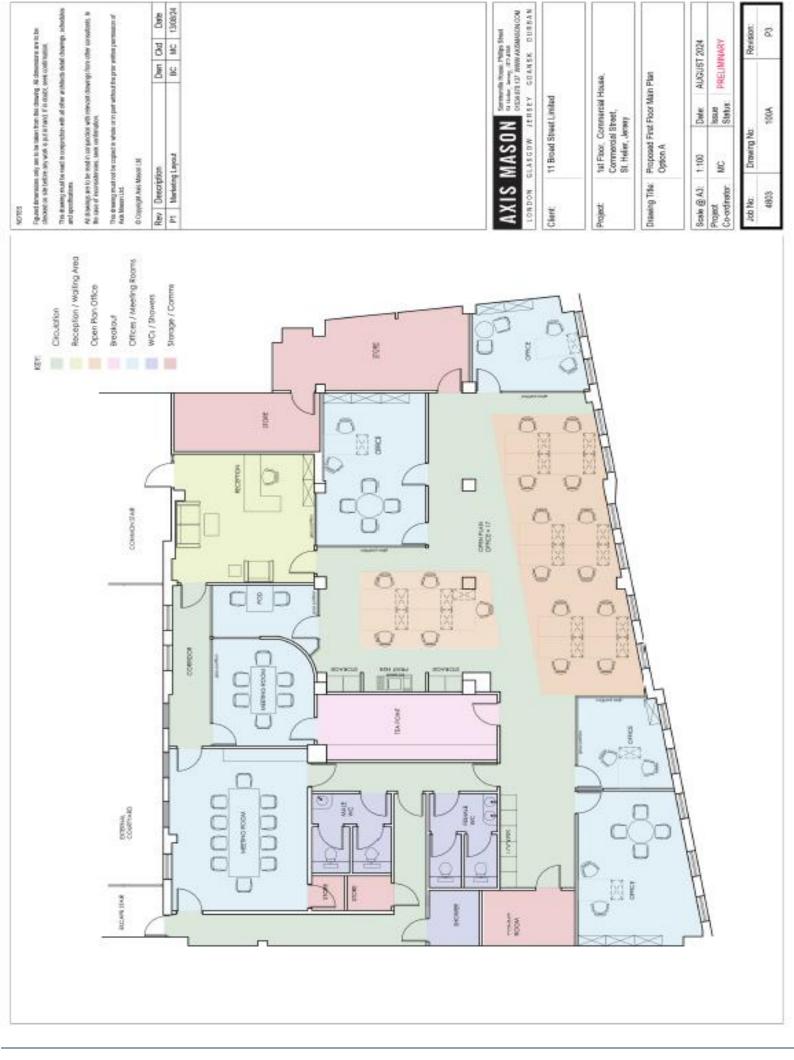

More specifically, the property is situated on the Northern side of Commercial Street close to the junction with Conway Street.

We attach a location plan and 2 plans showing the existing partitioning layout with suggested test to fits, for reference purposes.

#### **DESCRIPTION**

The offices are situated at floor level with access off a quiet courtyard.

The premises benefit from the following general amenities:

- Suspended ceiling with integral lighting.
- Comfort cooling/comfort heating;
- Double glazing;
- Perimeter trunking;
- Lift access;
- Fully fitted kitchen;
- Shower facility:
- Male and female WC facilities;
- Good natural light.

The premises are currently fitted out to provide the following:

- Spacious reception and waiting area;
- 10/12 person boardroom;
- 4 person meeting room;
- Fully fitted kitchen:
- 5 private offices;
- Shower facility;
- Comms room
- Open plan workstation area;
- A fireproof archive store area.

#### **ACCOMMODATION**

Part First Floor South - 3,782 sq.ft.

Up to two parking spaces are potentially available.