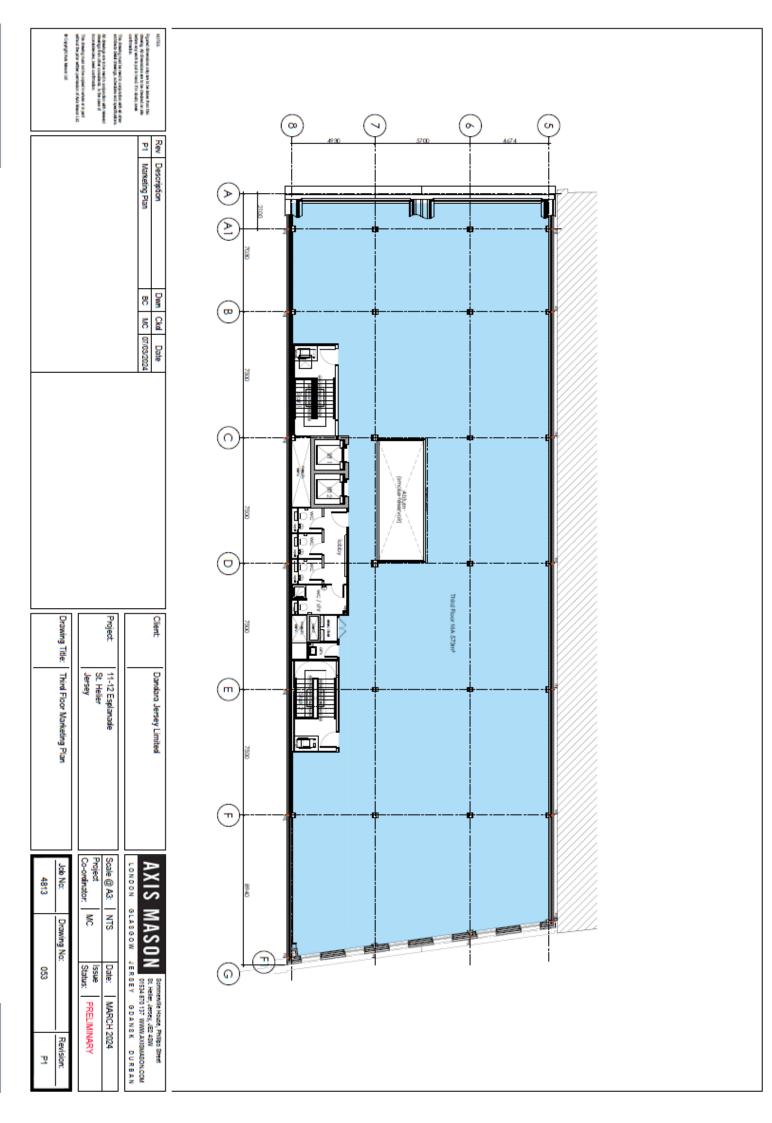

#### DESCRIPTION

The premises consist of a purpose-built office building which is in the process of being comprehensively refurbished to provide a modern-day full Cat A specification:

- Open floor plans
- Suspended ceilings
- Integral LED lighting
- Comfort cooling/heating
- Fully accessible raised floors
- Central natural lightwell
- Dual lift access to all floors
- Modern tea point, WC, shower and locker facilities
- Secure basement vehicle and bicycle parking

#### ACCOMMODATION

The approximate Net Internal Areas of the premises are as follows:

| Ground Floor Reception | 570 sq.ft.           |
|------------------------|----------------------|
| Ground Floor           | 5,054 sq.ft.         |
| First Floor            | 6,309 sq.ft.         |
| Second Floor           | 6,384 sq.ft.         |
| Third Floor            | <u>6,158 </u> sq.ft. |
| TOTAL                  | <b>24,475</b> sq.ft. |