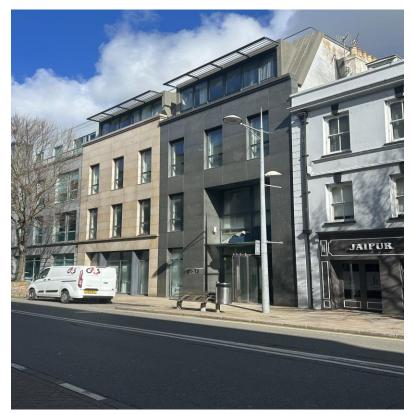

#### LOCATION

The property is prominently situated in St Helier's prime office location within the heart of the Central Business District.

More specifically, the premises are conveniently located on the Northern side of the Esplanade, midway between the junctions with Castle Street and Conway Street.

#### DESCRIPTION

The premises consist of a purpose-built office building which is in the process of being comprehensively refurbished to provide a modern-day full Cat A specification:

- Open floor plans
- Suspended ceilings
- Integral LED lighting
- Comfort cooling/heating
- Fully accessible raised floors
- Central natural lightwell
- Dual lift access to all floors
- Modern tea point, WC, shower and locker facilities
- Secure basement vehicle and bicycle parking