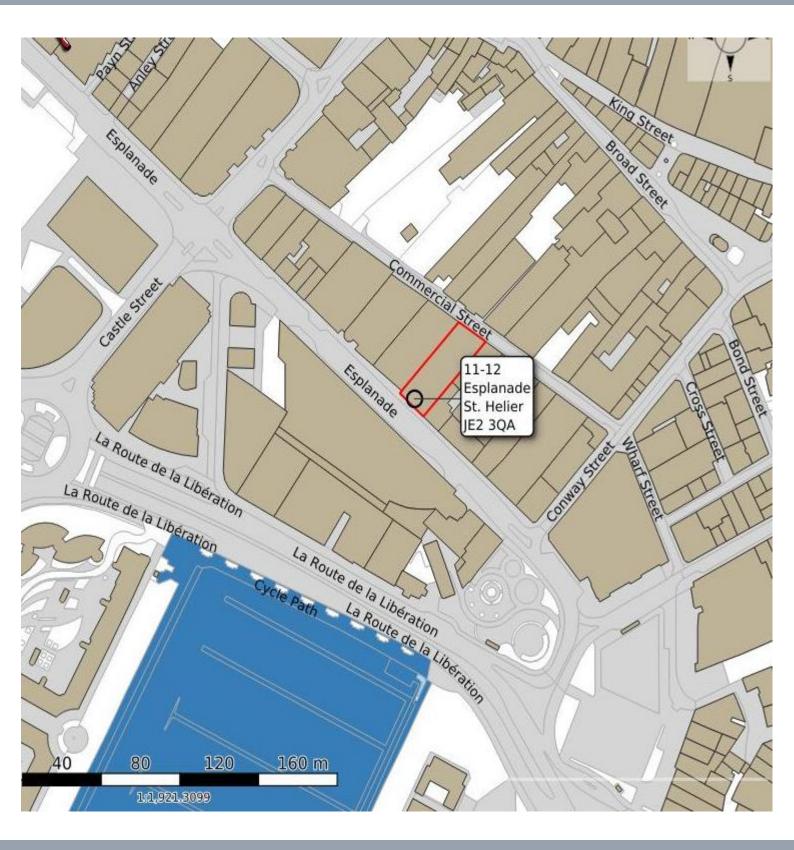

#### LOCATION

The property is prominently situated in St Helier's prime office location within the heart of the Central Business District.

More specifically, the premises are conveniently located on the Northern side of the Esplanade, midway between the junctions with Castle Street and Conway Street.

We attach a location plan for reference purposes.