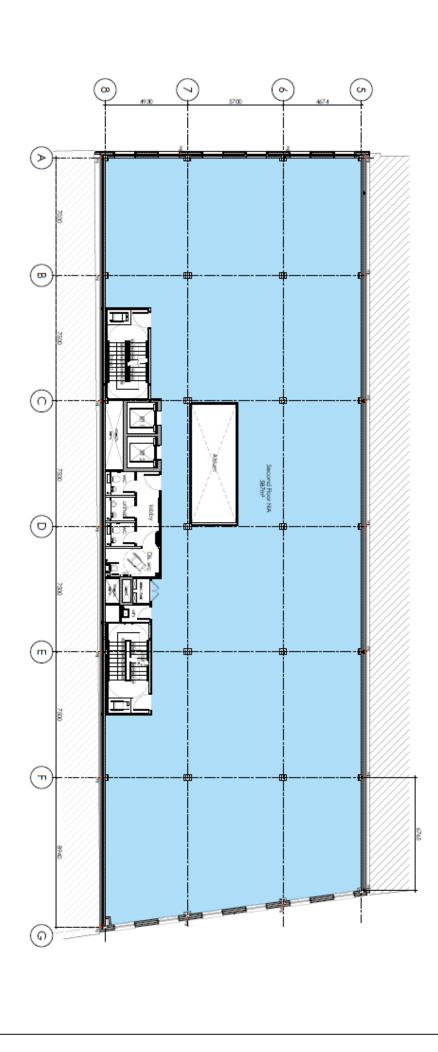

#### DESCRIPTION

The premises consist of a purpose-built office building which is in the process of being comprehensively refurbished to provide a modern-day full Cat A specification:

- Open floor plans
- Suspended ceilings
- Integral LED lighting
- Comfort cooling/heating
- Fully accessible raised floors
- Central natural lightwell
- Dual lift access to all floors
- Modern tea point, WC, shower and locker facilities
- Secure basement vehicle and bicycle parking

#### ACCOMMODATION

The approximate Net Internal Areas of the premises are as follows:

| Ground Floor Reception | 570 sq.ft.           |
|------------------------|----------------------|
| Ground Floor           | 5,054 sq.ft.         |
| First Floor            | 6,309 sq.ft.         |
| Second Floor           | 6,384 sq.ft.         |
| Third Floor            | <u>6,158 </u> sq.ft. |
| TOTAL                  | <b>24,475</b> sq.ft. |