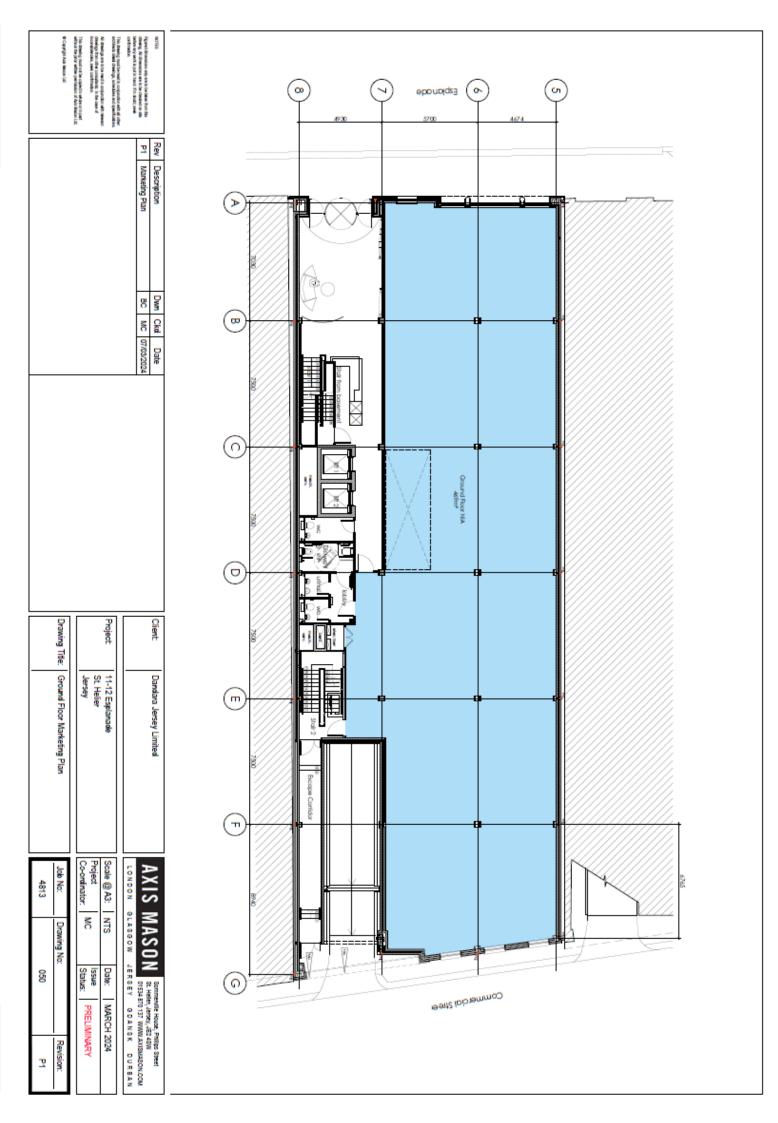

#### ACCOMMODATION

The approximate Net Internal Areas of the premises are as follows:

| Ground Floor Reception | 570 sq.ft.           |
|------------------------|----------------------|
| Ground Floor           | 5,054 sq.ft.         |
| First Floor            | 6,309 sq.ft.         |
| Second Floor           | 6,384 sq.ft.         |
| Third Floor            | <u>6,158 </u> sq.ft. |
| TOTAL                  | <b>24,475</b> sq.ft. |