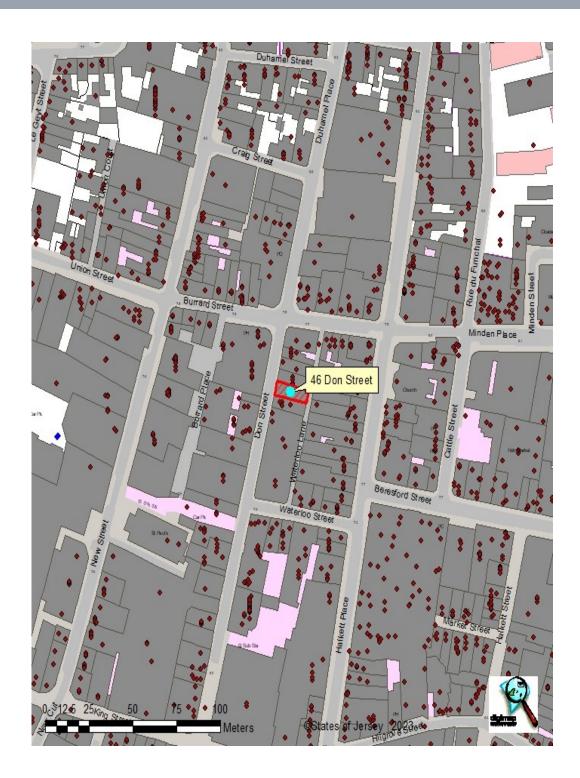

#### LOCATION

The property is located in the heart of St Helier's Central Business District, being within close proximity to the principal pedestrianised precinct, namely King Street.

More specifically, the property is situated on the Northern side of Don Street, close to the junction with Burrard Street.

We attach a location plan for reference purposes.