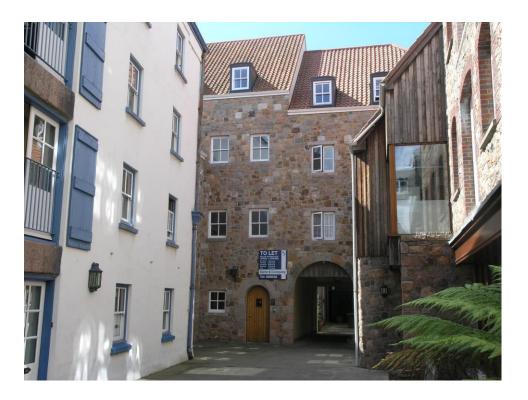

### PRESTIGE NICHE OFFICE BUILDING 5 ST ANDREWS PLACE ST HELIER

#### DESCRIPTION

The building is a purpose built office building constructed to a modern day specification, to provide efficient open plan floors, accessed off a quiet courtyard environment. The property consists of four floors in total, benefiting from the following specification, having been fully refurbished several years ago:-