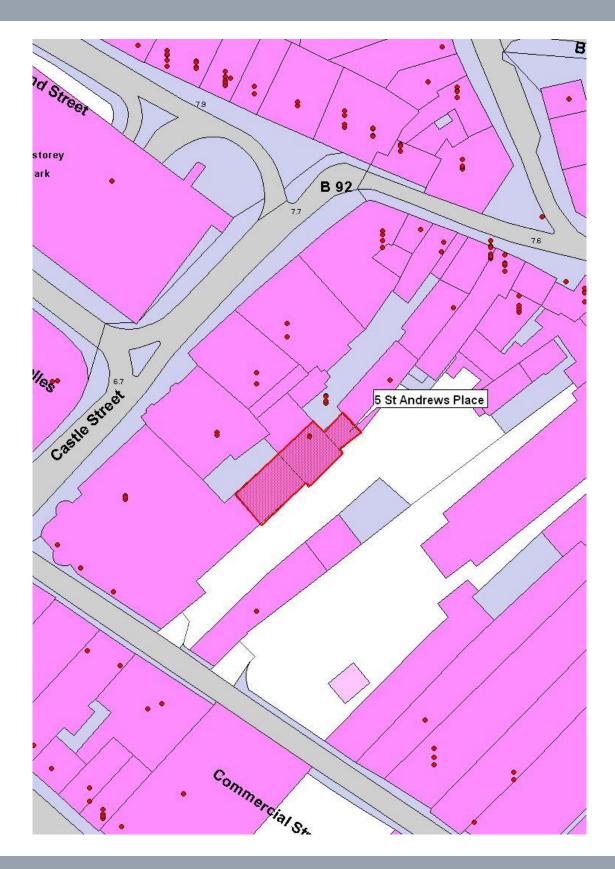

the first floor is 2,023 sq.ft.

#### TENURE

The premises are available on a new lease based on fully repairing and insuring terms through a service charge with 3 yearly rent reviews in line with Jersey cost of living.

#### RENTAL

Offices £28 per sq.ft.

#### OCCUPATION

Immediately on completion of legal formalities.

#### LEGAL COSTS

Each party to bear their own legal costs.

#### VIEWING

By contacting the vendor's sole agent:

#### Alistair M Sarre BSc MRICS, Julian Roffe FRICS MCI Arb or Reece Sarre

Sarre & Company 16 Gloucester Street St Helier Jersey JE2 3QR

#### Tel: 01534 888848 Fax: 01534 888849

E-mail: property@sarreandcompany.co.uk Website: www.sarreandcompany.co.uk

WHILST WE BELIEVE THESE PARTICULARS TO BE CORRECT NO RESPONSIBILITY CAN BE ACCEPTED FOR ANY INACCURACY